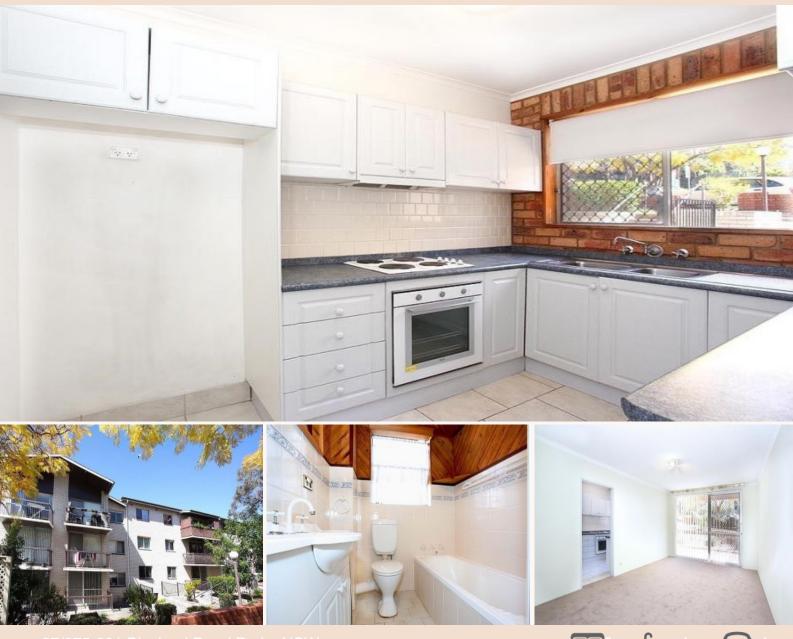

## Enjoy this spacious bright two bedroom unit within walking distance to Top Ryde

+ Near new carpet throughout unit

- + Main bedroom with built-in wardrobe
- + Large kitchen with plenty of storage space & electric cooking
- + Balcony with afternoon sun

+ Close to transport, local shops and restaurants, this unit is a must see on your inspect