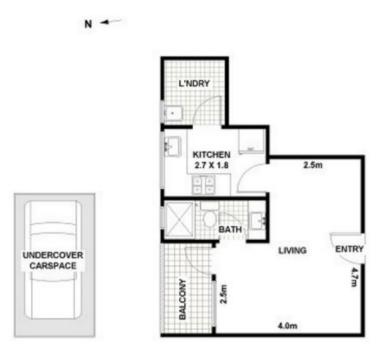

## 5 / 15 Station Street West Ryde

FLOOR PLAN
ALL DIMENSIONS AND LAYOUT ARE APPROXIMATE ONLY.
NO GUARANTEE OR LIABILITY WILL BE ACCEPTED FOR
RELIANCE PLACED ON IT.