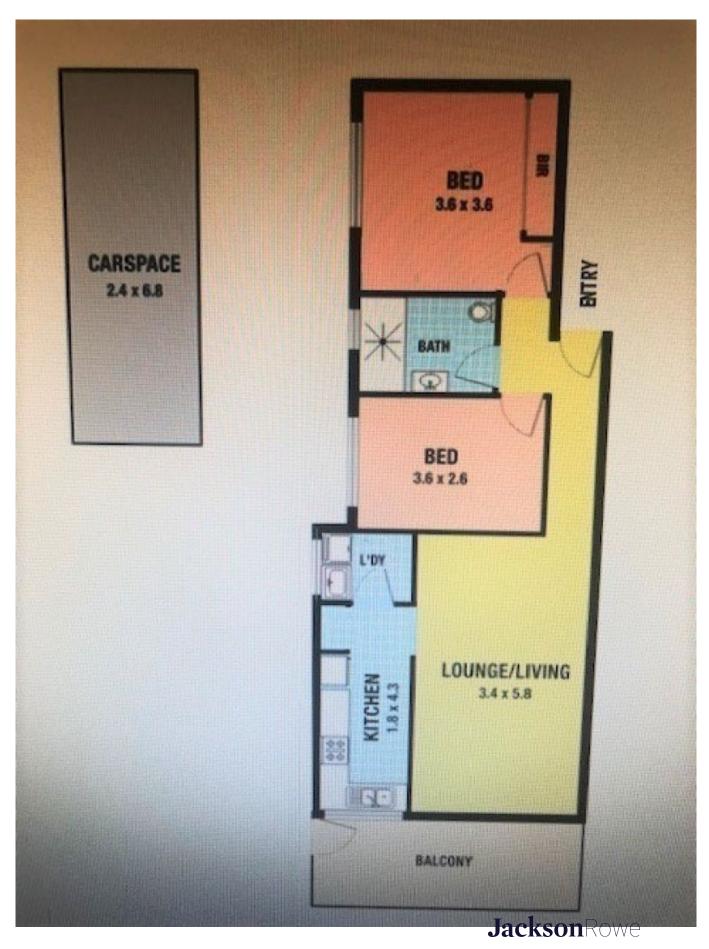

Please ensure you register for any mid week or weekend inspections so you are kept up to date with any changes to inspection times. To do this please click on 'Book an Inspection'

- + Includes two double bedrooms with built in robes
- + Separate entry to unit
- + Near new carpet
- + Undercover parking No.8