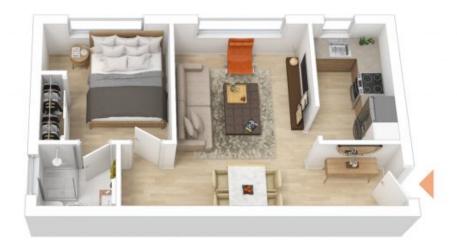

6/51 Donnelly Street Balmain, NSW

## Perfectly positioned and filled with sunlight.

Private inspections only ? call Elisma on 0422462010 to book.

This is a fantastic opportunity for a first home buyer or savvy investor to get into the Balmain market. Positioned just a 7-minute stroll to shops, Cafes, parks and public transport you really do have everything that you might need close by.

This secure complex has just 12 apartments, it is set on a quiet street across from Birrung park. The apartment has just been refreshed and is ready for its new owner to move straight in and enjoy.

Features include:

- Secure complex
- Car space

**Krystal Marshall** 

## **Jackson**Rowe





N

6/51 Donnelly Street, Balmain

Produced by DIAKRIT