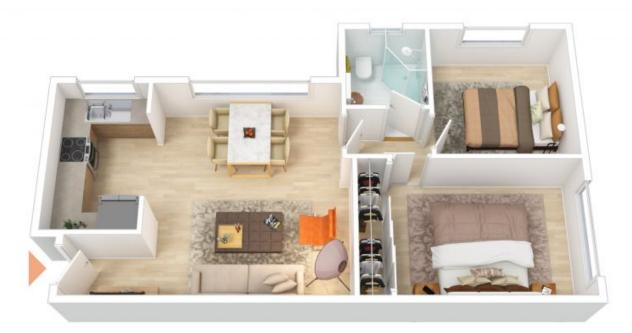

## 11/14 Union Street West Ryde, NSW

## Close to Meadowbank shops and train station!

Private inspections only ? call Elisma on 0422462010 to book.

This well-located two-bedroom apartment is a great opportunity to get your foot into the market. Perfect to either live in or have as an investment, it is primely positioned and has everything you need close by. Just a 5-minute walk to shops, restaurants, parks and Meadowbank train station. Located only a 14-minute walk to Meadowbank Wharf.

- -Top floor position
- -Car space
- -Lots of natural light
- -Secure complex
- -Shared laundry facilities

**Krystal Marshall** 