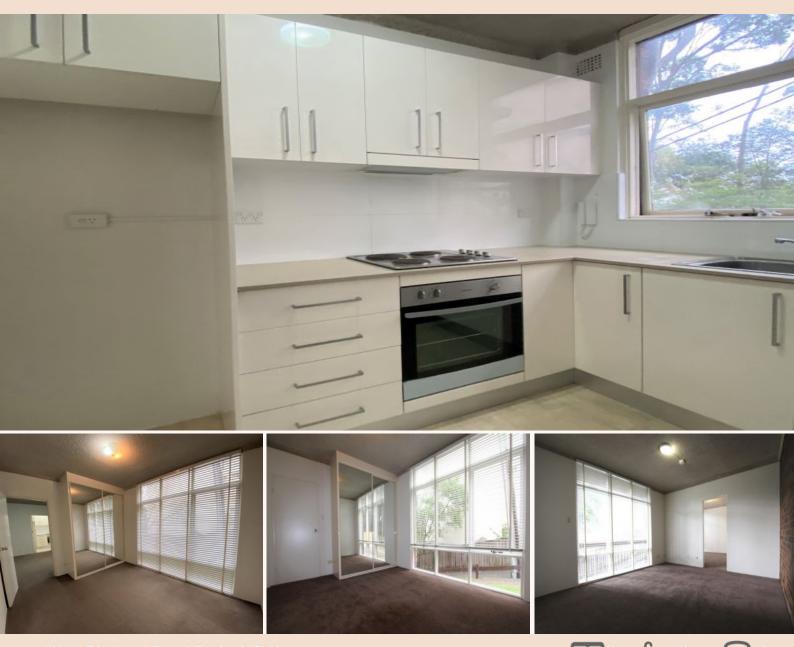

# Neat & tidy one bedroom unit close to Top Ryde Shopping Centre

- + Near new kitchen with Caesarstone bench top & electric cooking
- + Ensuite bathroom with vanity & shower screen
- + Built-in wardrobe in bedroom
- + Freshly painted throughout

**JR Leasing** 