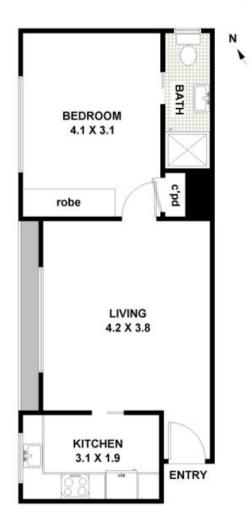

## 8 / 242 Blaxland Rd. Ryde

FLOOR PLAN: All dimensions and layout are approximate only. No guarantee or liability will be accepted for reliance placed on it.

8/242 Blaxland Road

Ryde, NSW

Jackson Rowe