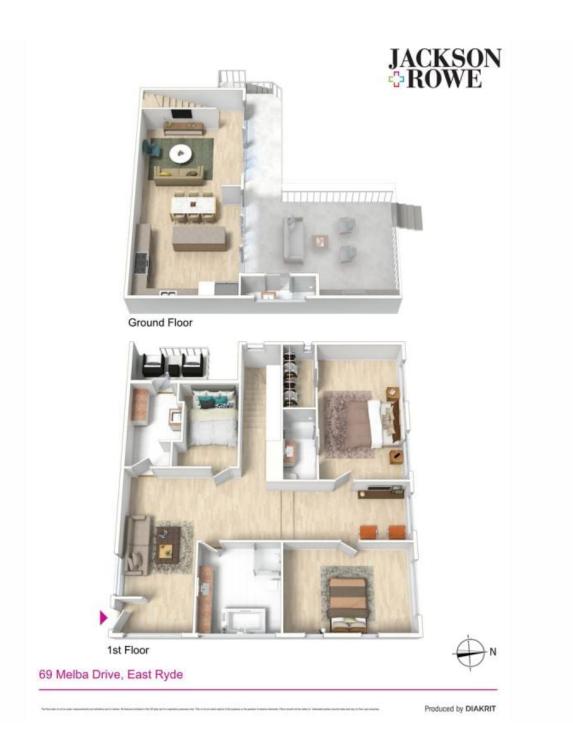

- + Three bedroom house with freestanding wardrobes to second & third rooms, second bedroom with air-conditioner & ceiling fan
- + Main bedroom with air-conditioner, ceiling fan, ensuite & walk in wardrobe
- + New carpet to bedrooms
- + TV room between master & second bedroom
- + Main bathroom with stylish finishes & separate bath & shower
- + Underfloor heating to main bathroom
- + Study area with floorboards as you walk in the front door
- + Separate toilet & shower outside