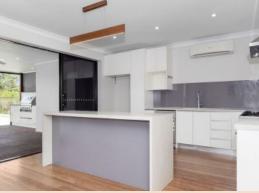

- + Three bedroom house with freestanding wardrobes to second & third rooms, second bedroom with air-conditioner & ceiling fan
- + Main bedroom with air-conditioner, ceiling fan, ensuite & walk in wardrobe
- + New carpet to bedrooms
- + TV room between master & second bedroom
- + Main bathroom with stylish finishes & separate bath & shower
- + Underfloor heating to main bathroom
- + Study area with floorboards as you walk in the front door
- + Separate toilet & shower outside