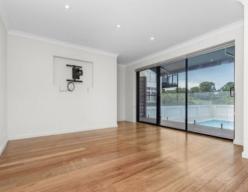

- + Three bedroom house with freestanding wardrobes to second & third rooms, second bedroom with air-conditioner & ceiling fan
- + Main bedroom with air-conditioner, ceiling fan, ensuite & walk in wardrobe
- + New carpet to bedrooms
- + TV room between master & second bedroom
- + Main bathroom with stylish finishes & separate bath & shower
- + Underfloor heating to main bathroom
- + Study area with floorboards as you walk in the front door
- + Separate toilet & shower outside