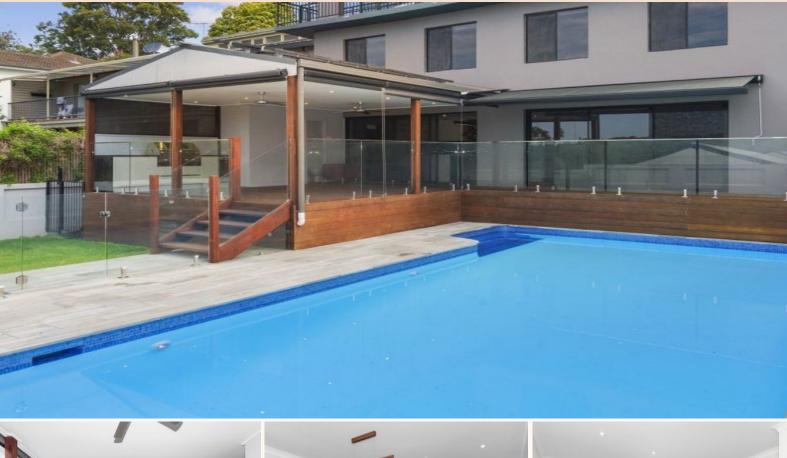

## 69 Melba Drive East Ryde, NSW

## An entertainers paradise with great bush views

To find out how your furniture would fit & to play with the floorplan, please copy & paste this link:

 $https:/\!/cdn.diakrit.com/product/furnish/8052730$ 

- + Three bedroom house with freestanding wardrobes to second & third rooms, second bedroom with air-conditioner & ceiling fan
- + Main bedroom with air-conditioner, ceiling fan, ensuite & walk in wardrobe
- + New carpet to bedrooms
- + TV room between master & second bedroom
- + Main bathroom with stylish finishes & separate bath & shower
- + Underfloor heating to main bathroom
- + Study area with floorboards as you walk in the front door
- + Separate toilet & shower outside