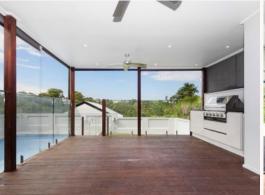

- + Three bedroom house with freestanding wardrobes to second & third rooms, second bedroom with air-conditioner & ceiling fan
- + Main bedroom with air-conditioner, ceiling fan, ensuite & walk in wardrobe
- + New carpet to bedrooms
- + TV room between master & second bedroom
- + Main bathroom with stylish finishes & separate bath & shower
- + Underfloor heating to main bathroom
- + Study area with floorboards as you walk in the front door
- + Separate toilet & shower outside