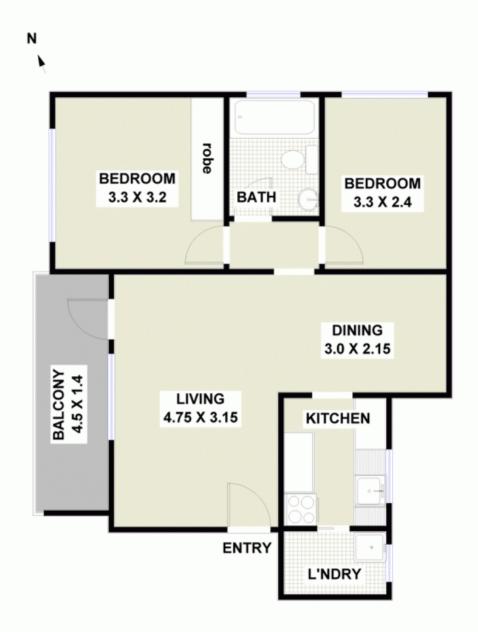

# 3 / 20 Belmore Street, Ryde

FLOOR PLAN: All dimensions and layout are approximate only. No guarantee or liability will be accepted for reliance placed on it.

Jackson Rowe