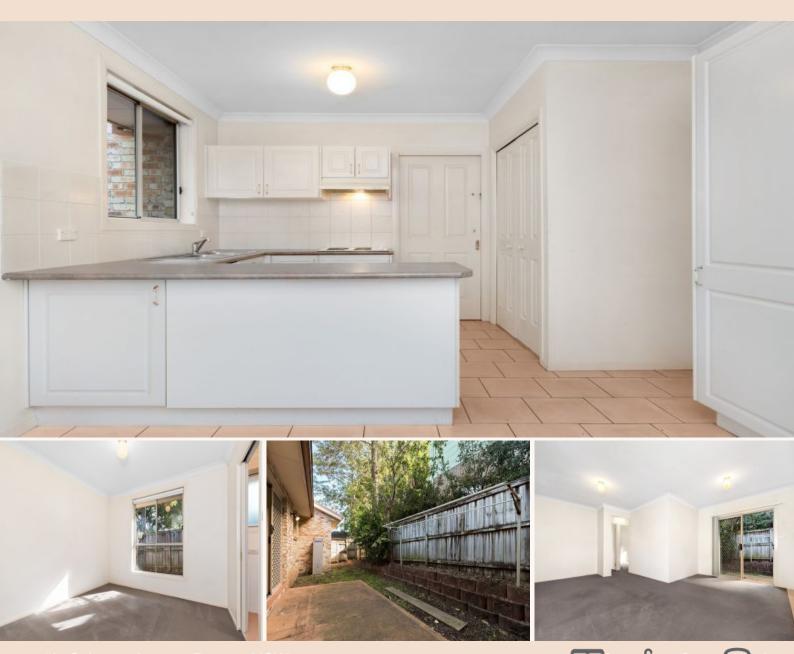

- + Two bedrooms, both with mirrored built-in wardrobes
- + Ensuite featured in main bedroom
- + Open plan dining, lounge & kitchen
- + Internal laundry

JR Leasing