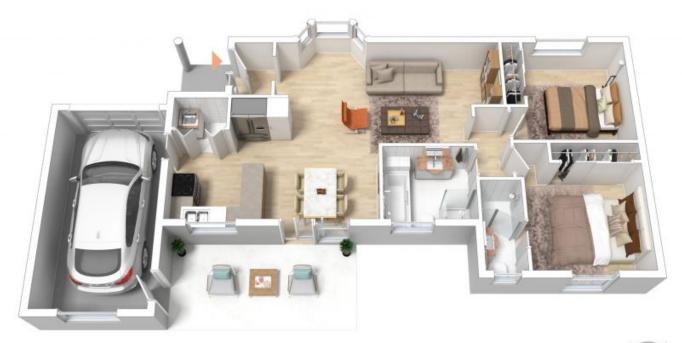

- + Two bedrooms, both with mirrored built-in wardrobes
- + Ensuite featured in main bedroom
- + Open plan dining, lounge & kitchen
- + Internal laundry

JR Leasing

## **Jackson**Rowe

4/7 Osborne Ave, Putney

Produced by **DIAKRIT**