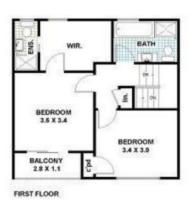

Please ensure you register for any mid week or weekend inspections so you are kept up to date with any changes to inspection times. To do this please click on 'Book an Inspection'

- + Main bedroom with large walk-in wardrobe, own balcony & ensuite
- + Built-in wardrobe in the second bedroom
- + Good sized main bathroom with separate bath & shower
- + Third toilet in laundry