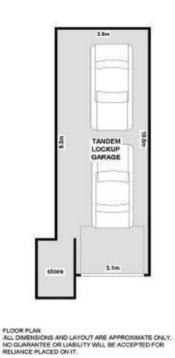

2/12 Tuckwell Place Macquarie Park, NSW







## Good sized townhouse close to parkland and shops

HOW TO INSPECT:

To arrange a MIDWEEK private inspection, please visit our website www.jacksonrowe.com.au to schedule an inspection or contact Jackson Rowe on 8878-1900

Please ensure you register for any mid week or weekend inspections so you are kept up to date with any changes to inspection times. To do this please click on 'Book an Inspection'

- + Main bedroom with large walk-in wardrobe, own balcony & ensuite
- + Built-in wardrobe in the second bedroom
- + Good sized main bathroom with separate bath & shower
- + Third toilet in laundry

JR Leasing



## 2 / 12 Tuckwell Place MACQUARIE PARK