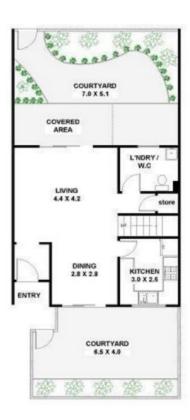

Please ensure you register for any mid week or weekend inspections so you are kept up to date with any changes to inspection times. To do this please click on 'Book an Inspection'

- + Main bedroom with large walk-in wardrobe, own balcony & ensuite
- + Built-in wardrobe in the second bedroom
- + Good sized main bathroom with separate bath & shower
- + Third toilet in laundry