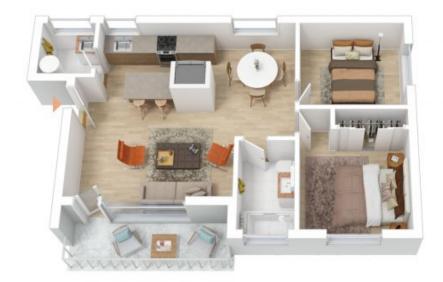

## Renovated and close to shops!

Private inspections only ? call Elisma on 0422 462 010 to book.

This is a well renovated two-bedroom apartment ready to move straight in. With a new kitchen, fresh paint, flooring, blinds and refreshed bathroom this makes the perfect purchase for a first home buyer.

Features Include:

- -Lock-up garage
- -Internal laundry
- -New kitchen

Krystal Marshall