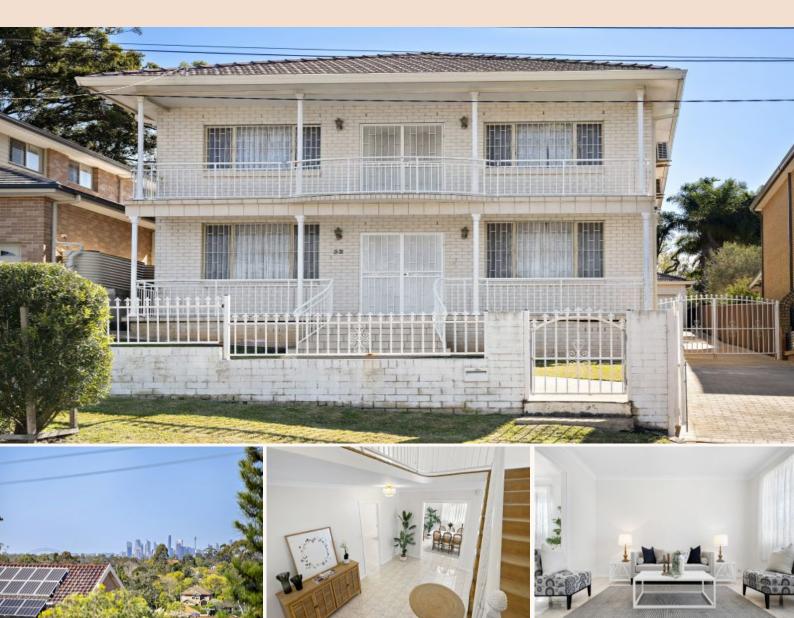

32 Kulgoa Avenue Ryde, NSW

## Full brick Feng Shui Master's home!

Auction Location: Online.

Private inspections only ? call Elisma on 0422462010 to book.

This home is very special and one you won't come by again. Thoughtfully designed by Feng Shui Master Phu?. The home is positioned on the high side of the street, it is solid brick and has views of the City.

Located just a 13-minute walk to Top Ryde shops, buses off Blaxland Road, nearby parks and in the popular Smalls Road School catchment.

Features Include:

- -Feng Shui designed
- -Solid brick

**Krystal Marshall** 