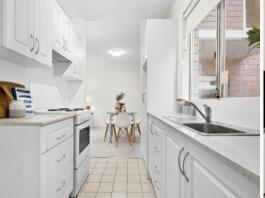

Offering open plan living and dining, main bedroom with built-in wardrobe, internal laundry and a lock-up garage.