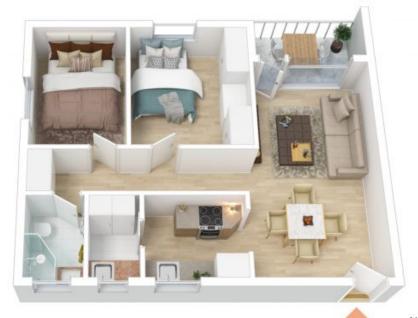

Offering open plan living and dining, main bedroom with built-in wardrobe, internal laundry and a lock-up garage.

#### Features include:

- -Freshly painted
- -New carpet
- -New blinds
- -Lock-up garage
- -Internal laundry