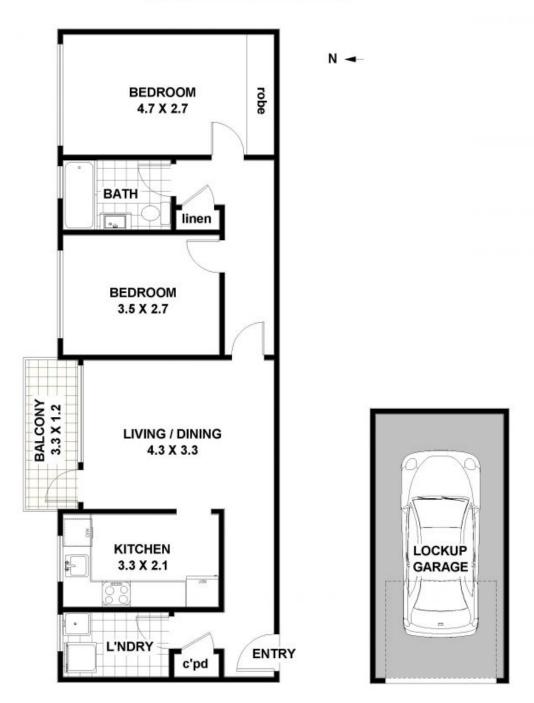

## 22 / 38 Meadow Crescent Meadowbank

FLOOR PLAN: All dimensions and layout are approximate only. No guarantee or liability will be accepted for reliance placed on it.

Jackson Rowe

22/38-40 Meadow Crescent