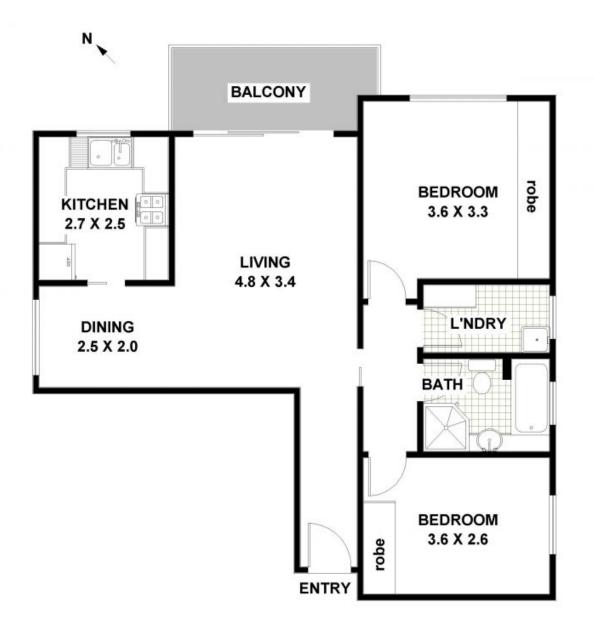

# <u>9 / 253 Blaxland Road</u> <u>RYDE</u>

FLOOR PLAN: All dimensions and layout are approximate only. No guarantee or liability will be accepted for reliance placed on it.

**Jackson**Rowe

9/253-255 Blaxland Road

Ryde, NSW