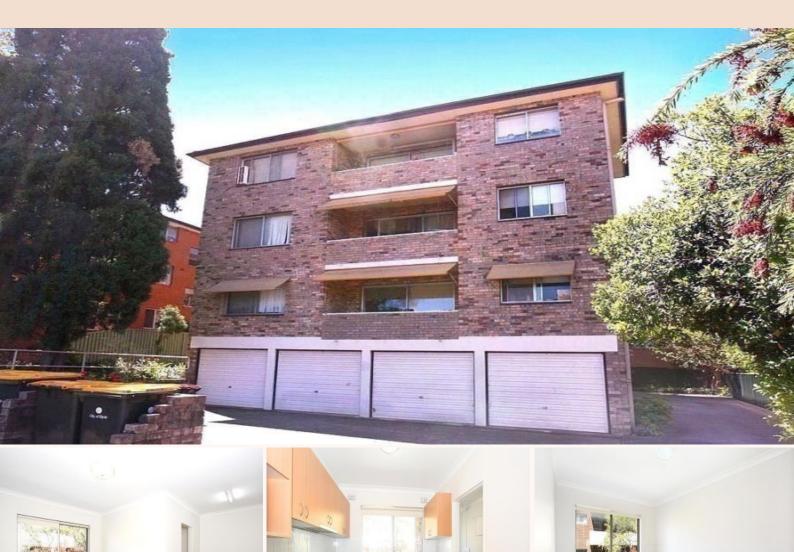

#### 2/6 Adelaide Street West Ryde, NSW

# Updated two bedroom unit, close to local shops & transport!

- + Large kitchen with plenty of cupboard space & gas cooking
- + Built-in wardrobe in main bedroom
- + Generous size L-shaped lounge/dining
- + Bathroom with shower over bath
- + Elevated first floor