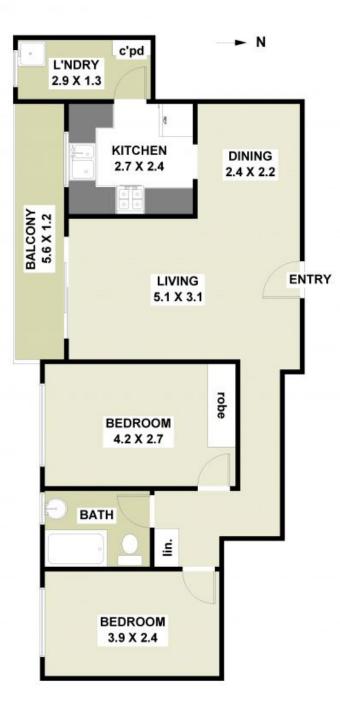

# 2 / 6 Adelaide Street WEST RYDE

FLOOR PLAN ALL DIMENSIONS AND LAYOUT ARE APPROXIMATE ONLY. NO GUARANTEE OR LIABILITY WILL BE ACCEPTED FOR RELIANCE PLACED ON IT.

2/6 Adelaide Street

West Ryde, NSW

**Jackson**Rowe