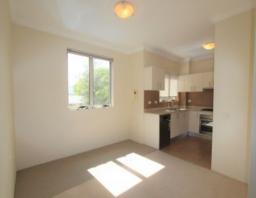

- + Two good sized bedrooms with built in wardrobes
- + Ensuite to main bedroom
- + Modern kitchen with stainless steel appliances, dishwasher
- + Modern main bathroom with shower over bath
- + Internal laundry with dryer