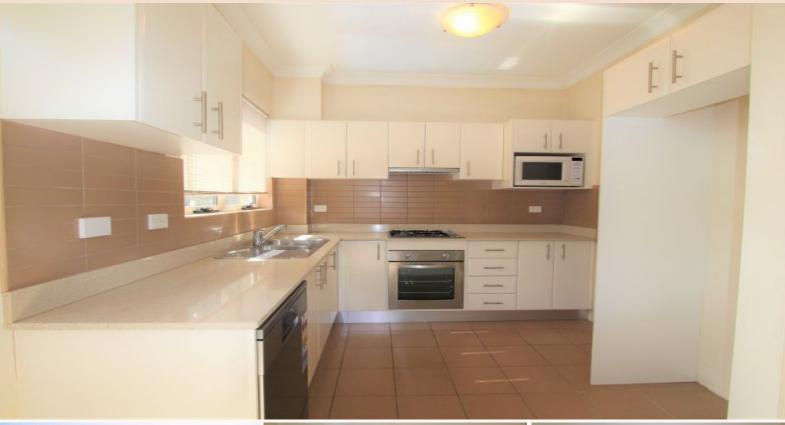

- + Two good sized bedrooms with built in wardrobes
- + Ensuite to main bedroom
- + Modern kitchen with stainless steel appliances, dishwasher
- + Modern main bathroom with shower over bath
- + Internal laundry with dryer