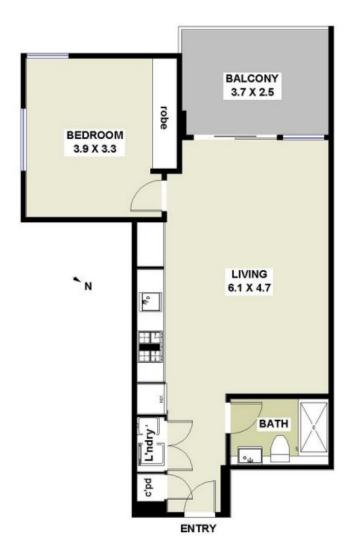

## 201 / 6 Saunders Close, Macquarie Park

FLOOR PLAN: All dimensions and layout are approximate only. No Guarantee or liability will be accepted for reliance placed on it.