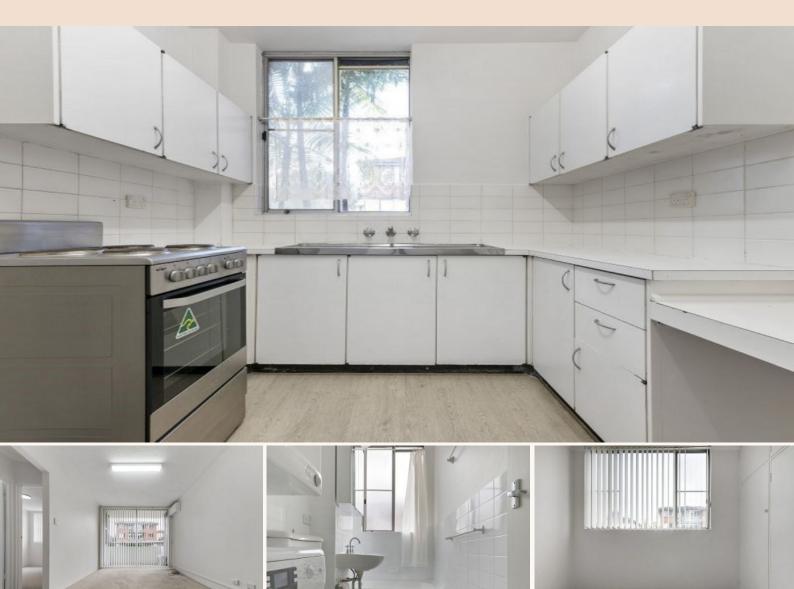

- + Near new paint throughout
- + Near new vinyl floor in kitchen
- + Good sized kitchen with eat in bench space
- + Split system air-conditioning

JR Leasing