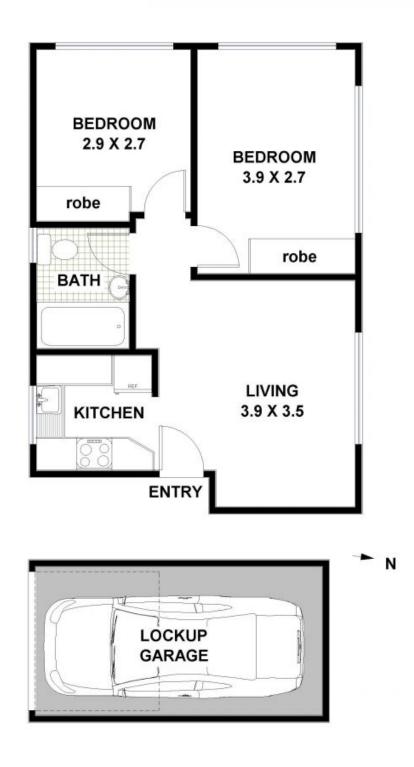

## 3 / 10 Bank St. Meadowbank

FLOOR PLAN: All dimensions and layout are approximate only. No guarantee or liability will be accepted for reliance placed on it. Jackson ROWE

3/10 Bank Street

Meadowbank, NSW