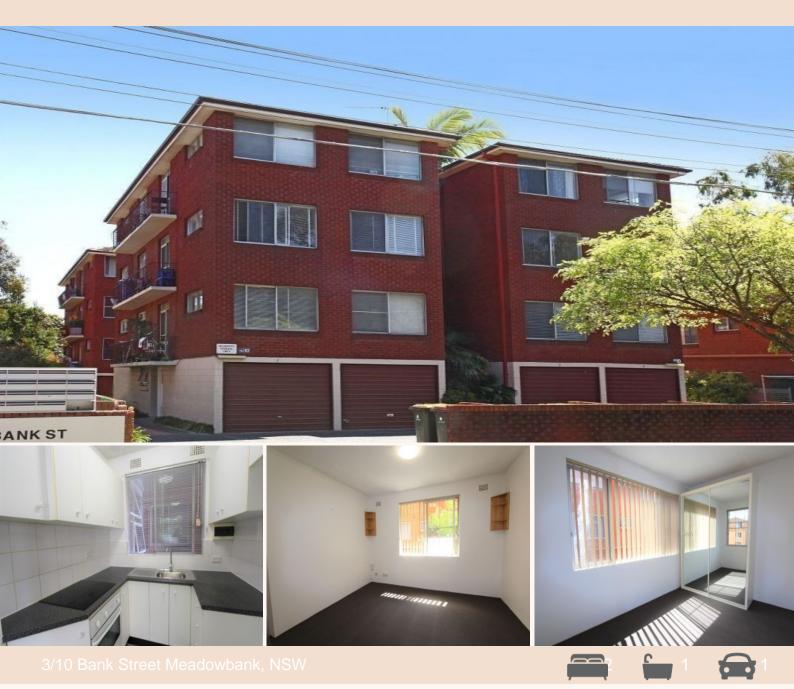

## Bright two bedroom unit located in sought after location near Train and Ferry

- + Two bedroom unit
- + Built in robes in both bedrooms
- + Near new paint
- + Near new Carpet
- + Near new kitchen flooring

**JR Leasing** 

## 3 / 10 Bank St. Meadowbank

FLOOR PLAN: All dimensions and layout are approximate only. No guarantee or liability will be accepted for reliance placed on it. Jackson ROWE

3/10 Bank Street

Meadowbank, NSW