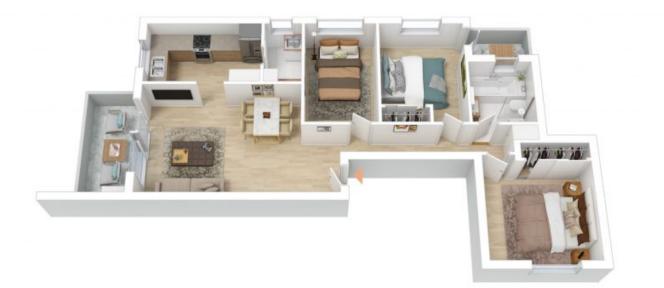

- + Brand new Kitchen with stone benchtops, large pantry and dishwasher
- + New air conditioner in lounge area
- + New Bathroom with separate bath and shower
- + Three bedroom, 2 with built in robes

## **Jackson**Rowe

4/224 Blaxland Road, Ryde

Produced by **DIAKRIT** 

Jackson Rowe

Ryde, NSW