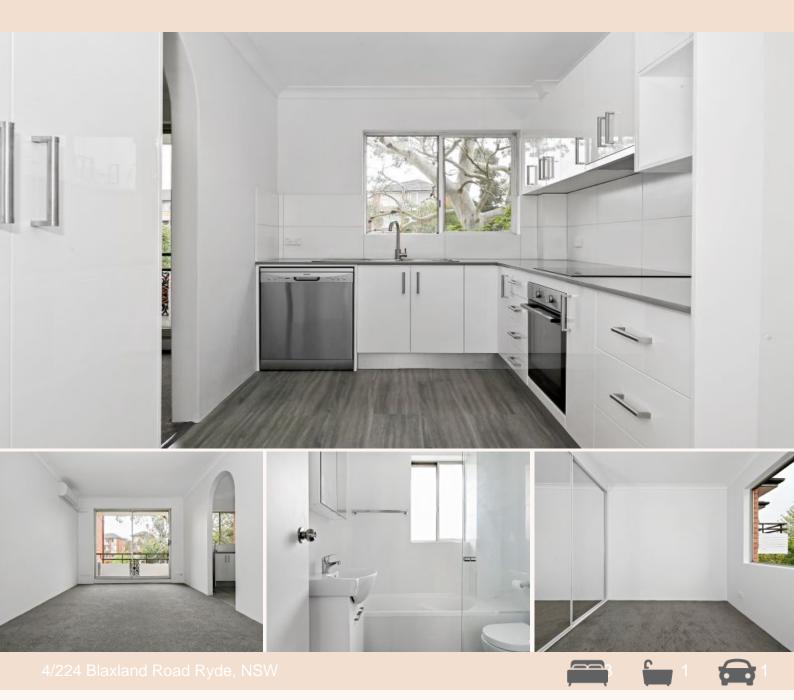

## Beautifully renovated three bedroom unit walking distance to Top Ryde Shopping C

- + Brand new Kitchen with stone benchtops, large pantry and dishwasher
- + New air conditioner in lounge area
- + New Bathroom with separate bath and shower
- + Three bedroom, 2 with built in robes