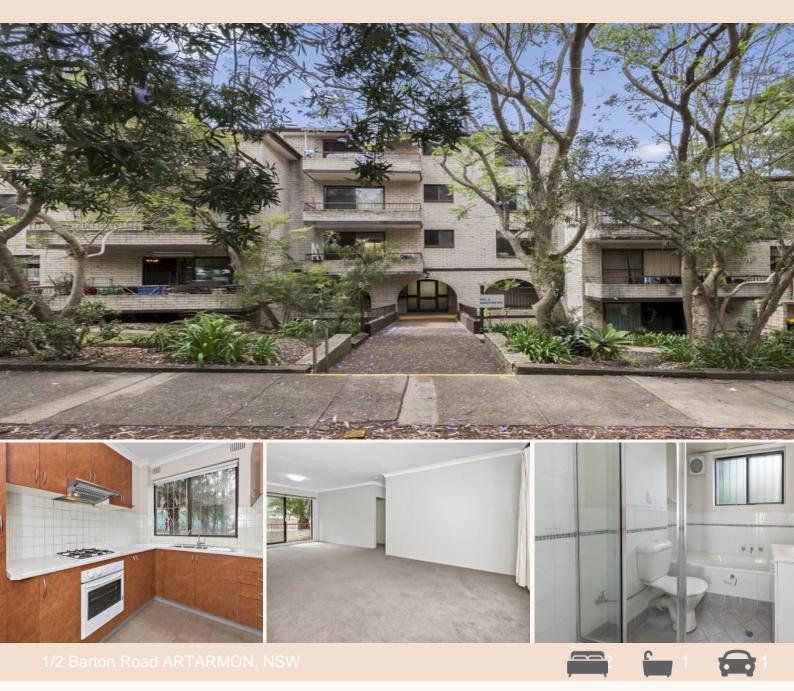

# Large ground floor unit with lock up garage & internal laundry

- + Large lounge-dining area with balcony
- + Main bedroom with built-in robe
- + Kitchen with gas cooking and ample storage above & below
- + Internal laundry with dryer