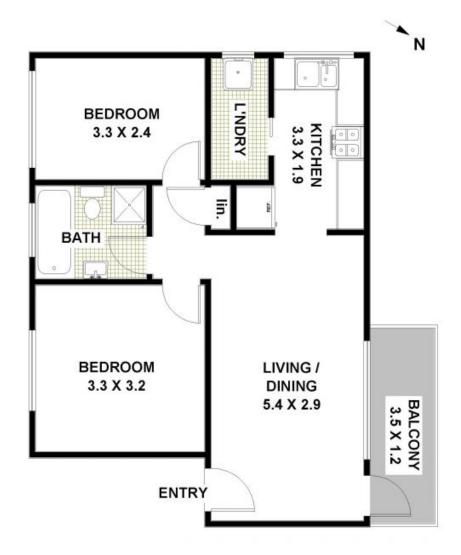

## 7 / 15 Ethel Street EASTWOOD

FLOOR PLAN
ALL DIMENSIONS AND LAYOUT ARE APPROXIMATE ONLY.
NO GUARANTEE OR LIABILITY WILL BE ACCEPTED FOR
RELIANCE PLACED ON IT.

Jackson

7/15-19 Ethel Street

EASTWOOD, NSW