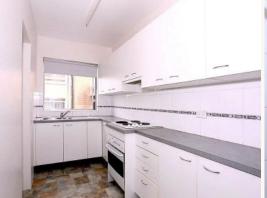

- + Two bedroom unit
- + Bathroom with separate bath & shower
- + Resurfaced bathroom & kitchen
- + Combined living & dining
- + Built-in wardrobe to main bedroom

JR Leasing