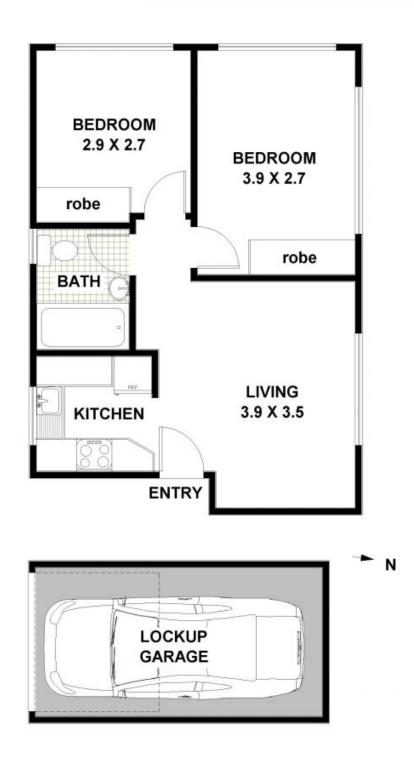

## 3 / 10 Bank St. Meadowbank

FLOOR PLAN: All dimensions and layout are approximate only. No guarantee or liability will be accepted for reliance placed on it. Jackson Rowe

3/10 Bank Street

**MEADOWBANK, NSW**