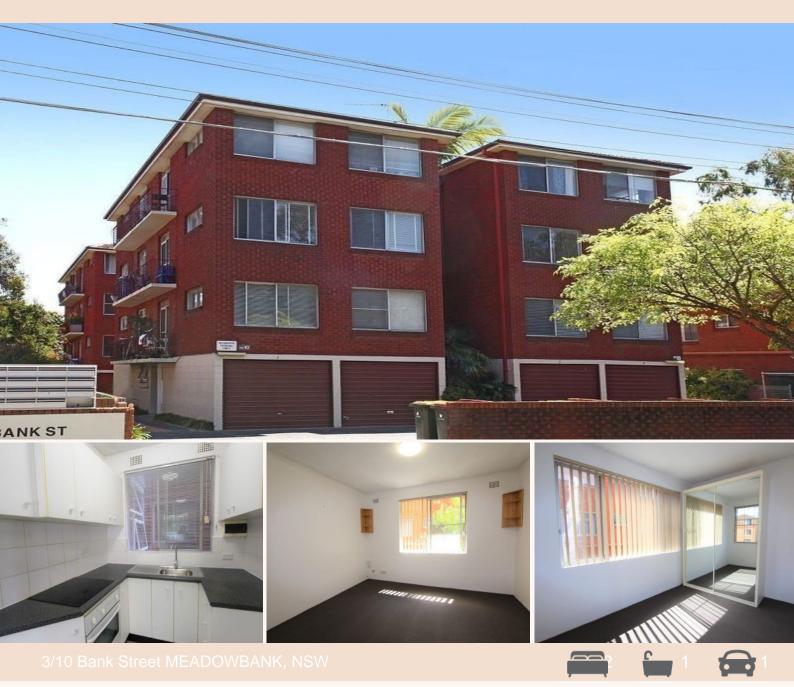

## Bright two bedroom unit located in sought after location near Train and Ferry

- + Two bedroom unit
- + Built in robes in both bedrooms
- + Near new paint
- + Near new Carpet
- + Near new kitchen flooring

**JR Leasing** 

## 3 / 10 Bank St. Meadowbank

FLOOR PLAN: All dimensions and layout are approximate only. No guarantee or liability will be accepted for reliance placed on it. Jackson Rowe

3/10 Bank Street

**MEADOWBANK, NSW**