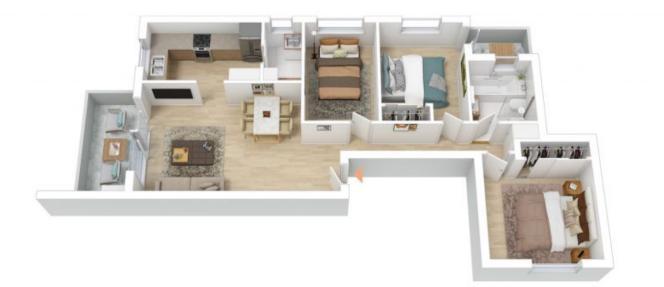

- + Brand new Kitchen with stone benchtops, large pantry and dishwasher
- + New air conditioner in lounge area
- + New Bathroom with separate bath and shower
- + Three bedroom, 2 with built in robes

## **Jackson**Rowe

4/224 Blaxland Road, Ryde

Produced by DIAKRIT

Jackson Rowe

RYDE, NSW