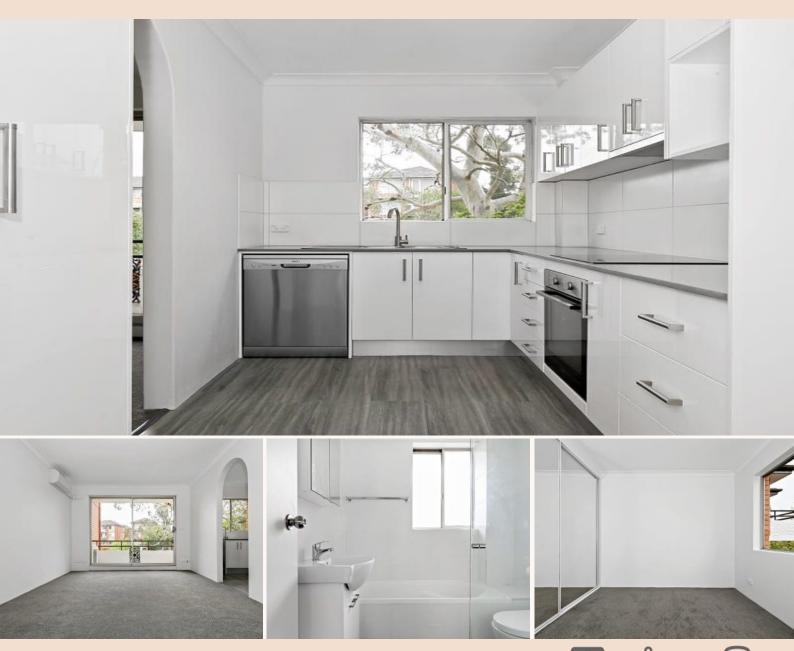

# Beautifully renovated three bedroom unit walking distance to Top Ryde Shopping C

- + Brand new Kitchen with stone benchtops, large pantry and dishwasher
- + New air conditioner in lounge area
- + New Bathroom with separate bath and shower
- + Three bedroom, 2 with built in robes