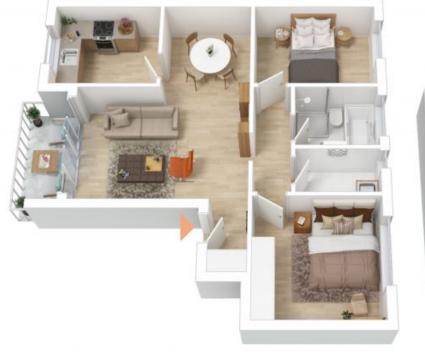

## Potential to make a tidy profit for Investor

This two bedroom unit has great potential for a smart investor. The area is zoned for high rise development and there are plenty of developers doing their sums on many of the blocks in this precinct. The unit is in a complex of 15 and is currently leased out at \$720 a fortnight.

#### Features include:

- Two good size bedrooms
- Sun-filled lounge and dining
- Decent kitchen
- Internal laundry
- Single lock-up garage
- Intercom system
- Complex of 15
- Total land of complex 1234 sq metres