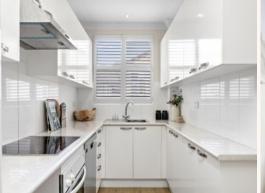

## Property highlights:

- Stylishly updated kitchen with ample cupboard and bench space
- Well-proportioned living room, with glass doors that lead out to a large, undercover balcony  $\,$
- Double linen press for extra storage
- 2 spacious bedrooms, each with built-in wardrobes
- Renovated bathroom with floor to ceiling tiling
- Large internal laundry with updated benchtops
- Security building with intercom access
- Quality flooring, updated lighting and ceiling fans
- Split system air-conditioning