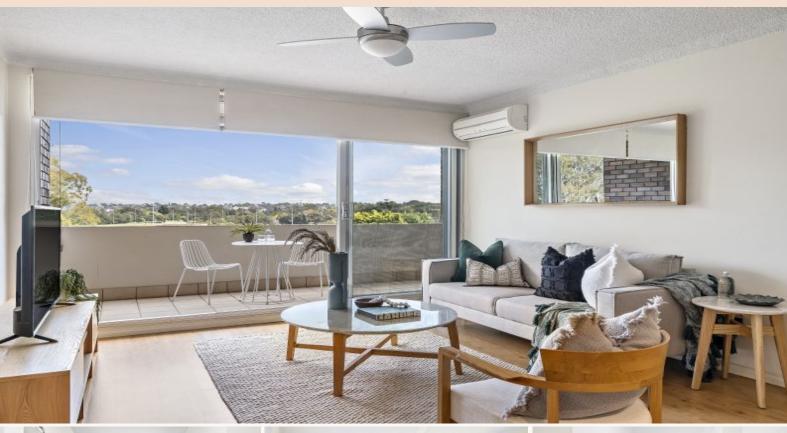

## Views to parkland and the river

## Property highlights:

- Stylishly updated kitchen with ample cupboard and bench space
- Well-proportioned living room, with glass doors that lead out to a large, undercover balcony  $\,$
- Double linen press for extra storage
- 2 spacious bedrooms, each with built-in wardrobes
- Renovated bathroom with floor to ceiling tiling
- Large internal laundry with updated benchtops
- Security building with intercom access
- Quality flooring, updated lighting and ceiling fans
- Split system air-conditioning