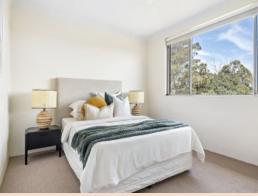

## Property highlights:

- Stylishly updated kitchen with ample cupboard and bench space
- Well-proportioned living room, with glass doors that lead out to a large, undercover balcony  $\,$
- Double linen press for extra storage
- 2 spacious bedrooms, each with built-in wardrobes
- Renovated bathroom with floor to ceiling tiling
- Large internal laundry with updated benchtops
- Security building with intercom access
- Quality flooring, updated lighting and ceiling fans
- Split system air-conditioning