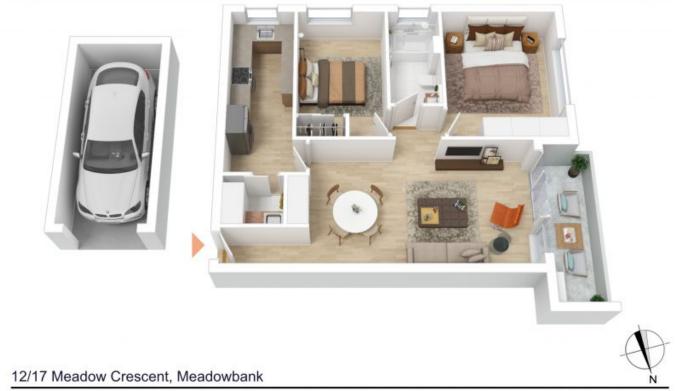

## Property highlights:

- Stylishly updated kitchen with ample cupboard and bench space
- Well-proportioned living room, with glass doors that lead out to a large, undercover balcony  $\,$
- Double linen press for extra storage
- 2 spacious bedrooms, each with built-in wardrobes
- Renovated bathroom with floor to ceiling tiling
- Large internal laundry with updated benchtops
- Security building with intercom access
- Quality flooring, updated lighting and ceiling fans
- Split system air-conditioning