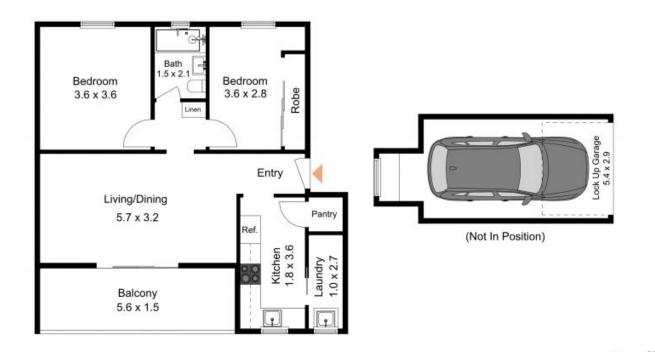

Property Highlights

- ? Two good sized bedrooms
- ? Built-in wardrobe and linen press
- ? Air conditioning
- ? Updated kitchen with large pantry and electric cooking
- ? Internal laundry
- ? Bathroom with large walk-in shower
- ? Vinyl flooring throughout
- ? Large balcony off living/dining room