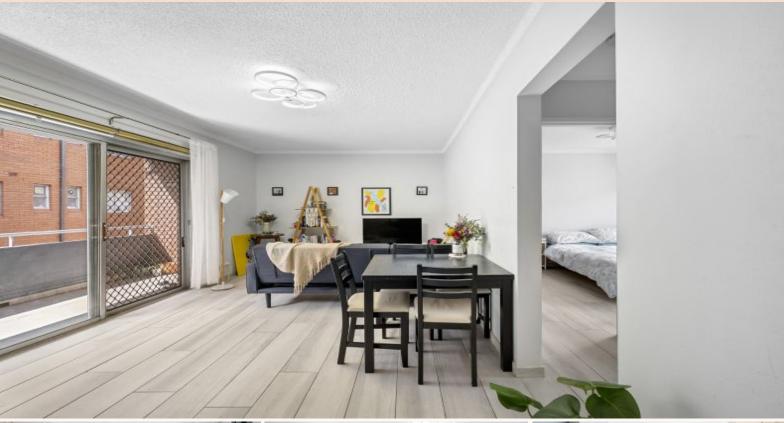

## SOLD

Units at this price are pretty often a compromise. They might be cheap, but you know they have drawbacks. Well, this one's the exception. It's got all the 'must have' features, and the mid floor position gives it a bright, airy feel that's instantly relaxing.

Property Highlights

- ? Two good sized bedrooms
- ? Built-in wardrobe and linen press
- ? Air conditioning
- ? Updated kitchen with large pantry and electric cooking
- ? Internal laundry
- ? Bathroom with large walk-in shower
- ? Vinyl flooring throughout
- ? Large balcony off living/dining room