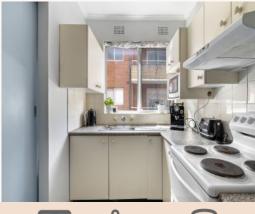

Property Highlights

- ? Two good sized bedrooms
- ? Built-in wardrobe and linen press
- ? Air conditioning
- ? Updated kitchen with large pantry and electric cooking
- ? Internal laundry
- ? Bathroom with large walk-in shower
- ? Vinyl flooring throughout
- ? Large balcony off living/dining room