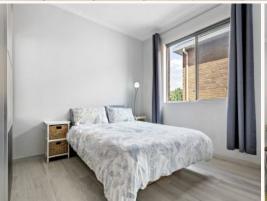

Property Highlights

- ? Two good sized bedrooms
- ? Built-in wardrobe and linen press
- ? Air conditioning
- ? Updated kitchen with large pantry and electric cooking
- ? Internal laundry
- ? Bathroom with large walk-in shower
- ? Vinyl flooring throughout
- ? Large balcony off living/dining room