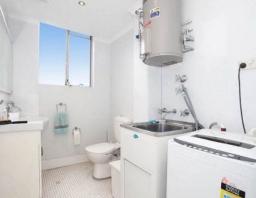

- ? One bedroom with built-in wardrobe
- ? Updated kitchen with electric cooking & plenty of cupboard space
- ? Ensuite with shower only
- ? Laundry facilities in bathroom with washing machine
- ? Combined lounge & dining
- ? Balcony with leafy outlook
- ? Elevated first floor
- ? Undercover car space no. 19