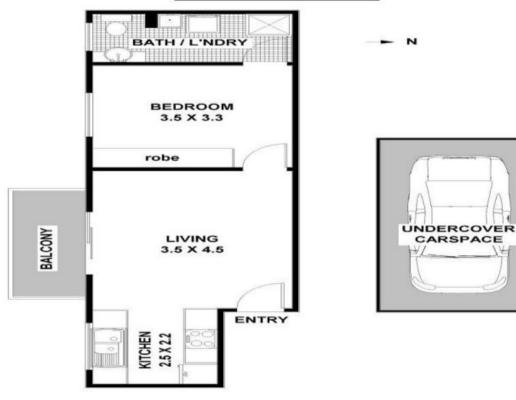

- ? One bedroom with built-in wardrobe
- ? Updated kitchen with electric cooking & plenty of cupboard space
- ? Ensuite with shower only
- ? Laundry facilities in bathroom with washing machine
- ? Combined lounge & dining
- ? Balcony with leafy outlook
- ? Elevated first floor
- ? Undercover car space no. 19

## 19 / 58 Meadow Cr. Meadowbank

All dimensions and layout are approximate only. No guarantee or liability will be accepted for reliance placed on it. The particulars of this brochuse are supplied information only & shall not be taken as a representation on the part of the vendor or its agent.