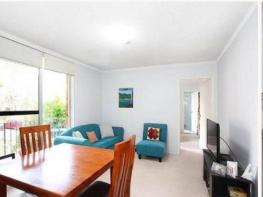

- ? One bedroom with built-in wardrobe
- ? Updated kitchen with electric cooking & plenty of cupboard space
- ? Ensuite with shower only
- ? Laundry facilities in bathroom with washing machine
- ? Combined lounge & dining
- ? Balcony with leafy outlook
- ? Elevated first floor
- ? Undercover car space no. 19