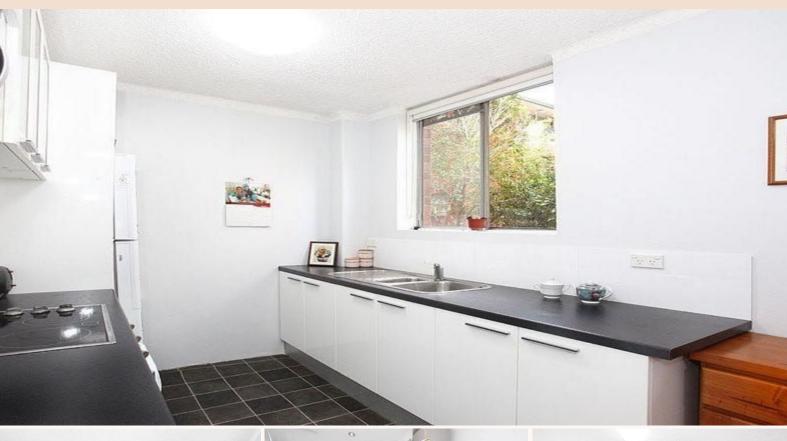

- ? One bedroom with built-in wardrobe
- ? Updated kitchen with electric cooking & plenty of cupboard space
- ? Ensuite with shower only
- ? Laundry facilities in bathroom with washing machine
- ? Combined lounge & dining
- ? Balcony with leafy outlook
- ? Elevated first floor
- ? Undercover car space no. 19