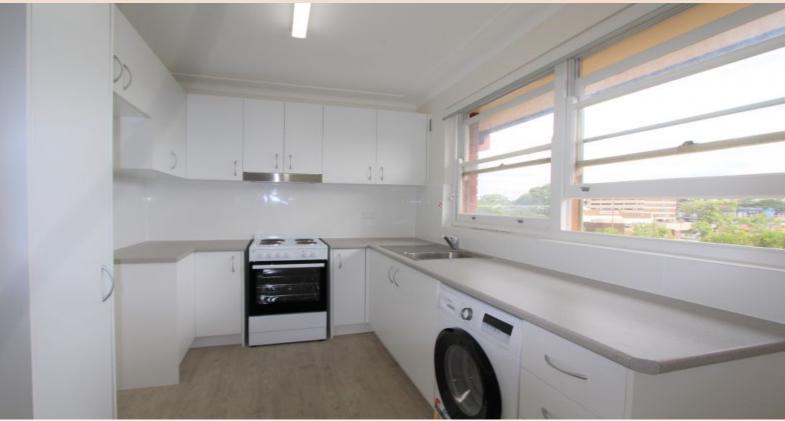

## Updated Two bedroom unit, only a short stroll to Eastwood train station

- ? Updated kitchen
- ? Washing machine in kitchen as well as shared laundry on the same floor
- ? Spacious combined living area with balcony
- ? Original bathroom with shower over bath
- ? Built-in wardrobe in main bedroom
- ? Lock-up garage no. 23
- ? Located within walking distance to Eastwood train station, restaurants & local shops