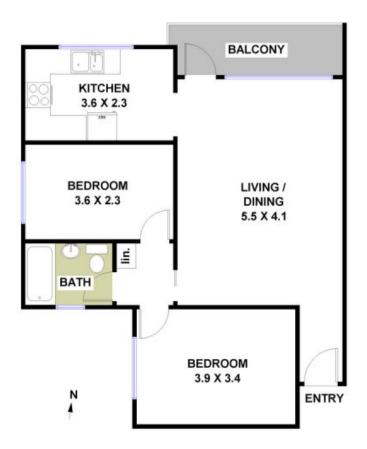

## 12 / 26 East Parade, Eastwood

FLOOR PLAN: All dimensions and layout are approximate only. No guarantee or liability will be accepted for reliance placed on it.