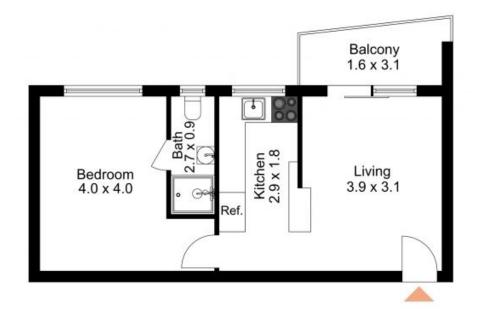

## One bedroom unit located on the second floor in a security block

HOW TO INSPECT:

To arrange a MIDWEEK private inspection, please contact Jackson Rowe on 8878-1900

Please ensure you register for any mid week or weekend inspections so you are kept up to date with any changes to inspection times. To do this please click on 'Book an Inspection'

Peacefully set back from the street at the rear of the complex this one bedroom unit is close to everything that Meadowbank has to offer

To see how your furniture will fit, copy & paste the link below: