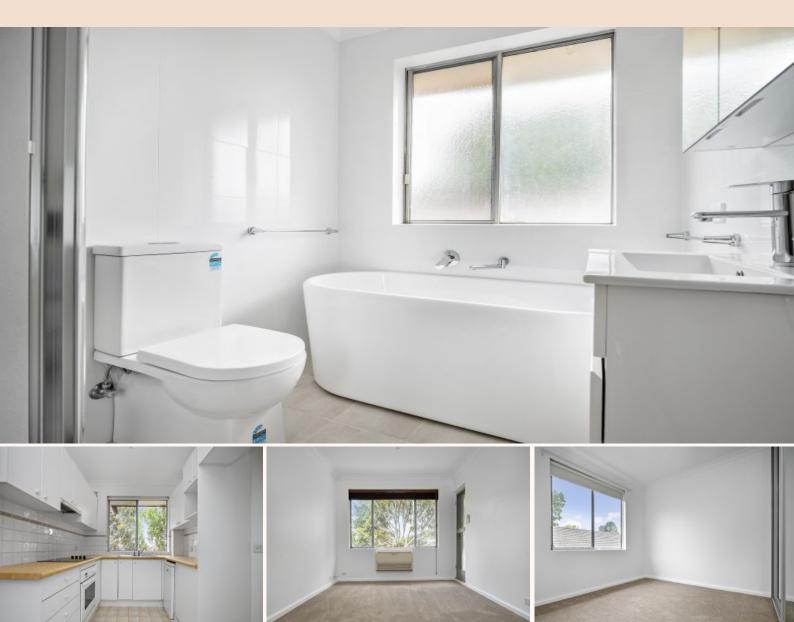

This large two bedroom unit has been attractively renovated. Being top floor, its bright and light and has plenty of cross flow ventilation

- ? Main bedroom with built-in
- ? Both bedrooms are large floor area