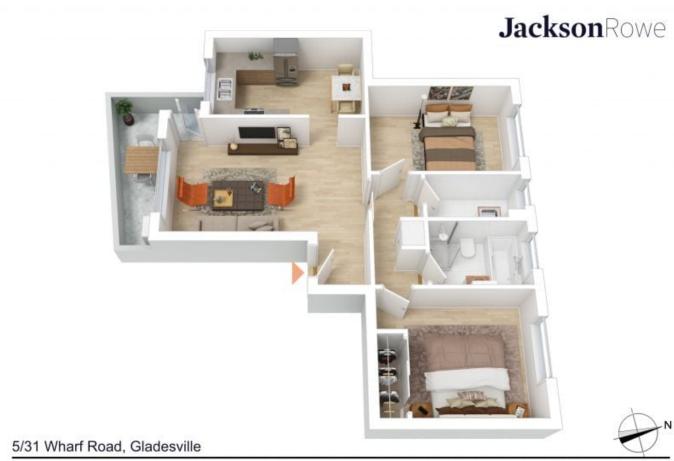

This large two bedroom unit has been attractively renovated. Being top floor, its bright and light and has plenty of cross flow ventilation

- ? Main bedroom with built-in
- ? Both bedrooms are large floor area