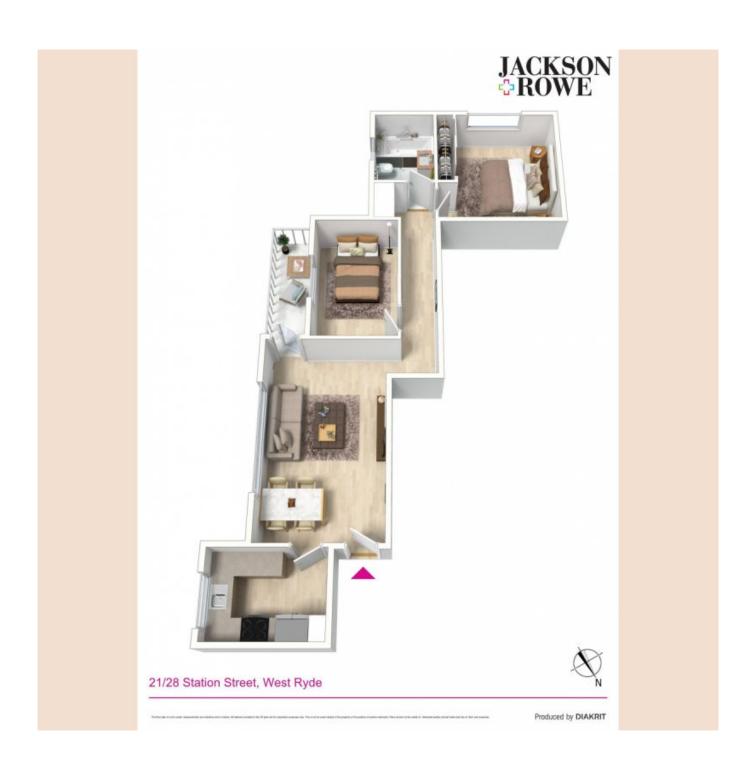

- ? Near new kitchen with stainless steel appliances
- ? Main bedroom with a large timber built-in wardrobe
- ? Fully resprayed bathroom with separate bath & shower
- ? Combined lounge & dining area
- ? Balcony with a pleasant outlook