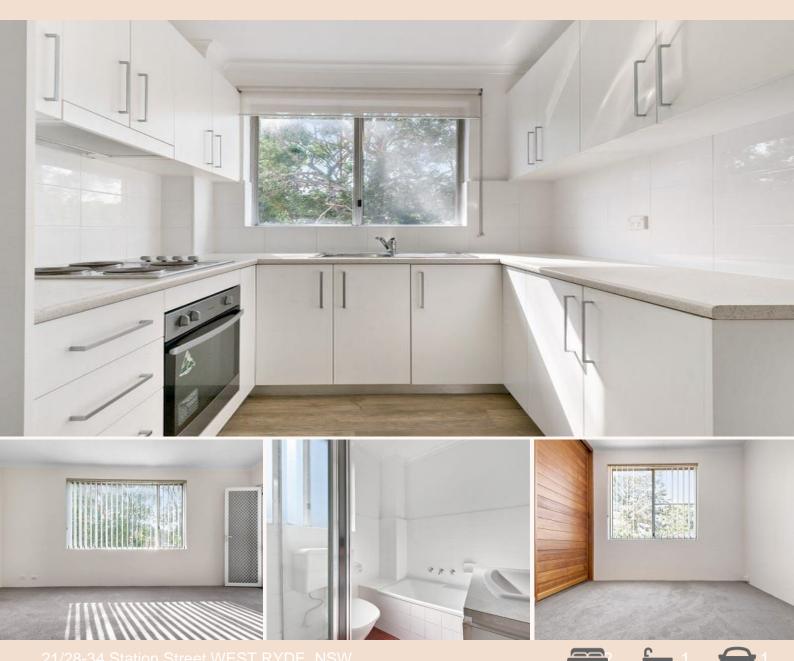

- ? Near new kitchen with stainless steel appliances
- ? Main bedroom with a large timber built-in wardrobe
- ? Fully resprayed bathroom with separate bath & shower
- ? Combined lounge & dining area
- ? Balcony with a pleasant outlook