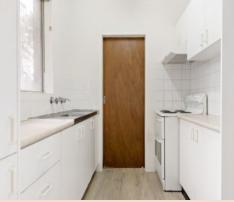

- ? Galley style kitchen with electric cooking
- ? Near new carpet throughout & near new vinyl in the kitchen
- ? Built-in wardrobe to main bedroom
- ? Shower over bath
- ? Internal laundry

JR Leasing