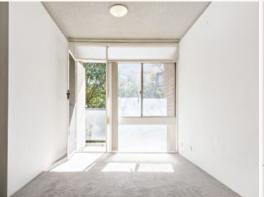

- ? Galley style kitchen with electric cooking
- ? Near new carpet throughout & near new vinyl in the kitchen
- ? Built-in wardrobe to main bedroom
- ? Shower over bath
- ? Internal laundry

JR Leasing