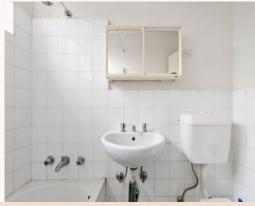

- ? Galley style kitchen with electric cooking
- ? Near new carpet throughout & near new vinyl in the kitchen
- ? Built-in wardrobe to main bedroom
- ? Shower over bath
- ? Internal laundry

JR Leasing