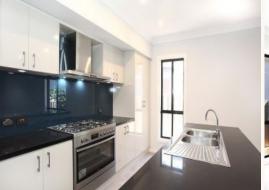

## This near new four bedroom property is sure to be your dream home!

- ? Main bedroom with large built in robe & ensuite with his & her basins
- ? All other bedrooms with built ins
- ? Beautiful kitchen with stone benchtops, plenty of cupboard space, dishwasher, 5 gas burner stove & double gas oven
- ? Open plan kitchen leading into living/dining room
- ? Separate family room
- ? Main bathroom with separate bath & shower
- ? Large internal laundry with extra storage
- ? Automatic double garage
- ? Ducted air throughout
- ? With a large undercover private deck & landscaped gardens, this is a property not to miss!