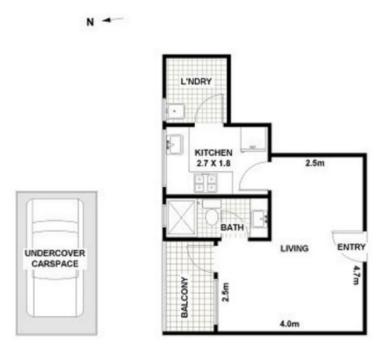

## 5 / 15 Station Street West Ryde

FLOOR PLAN ALL DIMENSIONS AND LAYOUT ARE APPROXIMATE ONLY. NO GUARANTEE OR LIABILITY WILL BE ACCEPTED FOR RELIANCE PLACED ON IT.