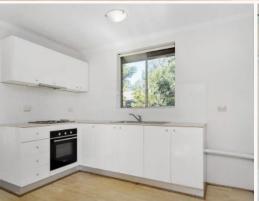

## Bright & spacious two bedroom unit in the heart of Meadowbank

- ? Two bedroom unit, located on the top floor
- ? Near new paint
- ? Modern kitchen with electric cooking
- ? Built-in wardrobes featured in both bedrooms
- ? Modern bathroom with shower over bath
- ? Stylish timber floorboards & carpet in bedrooms
- ? Internal laundry with dryer included
- ? Balcony with a leafy outlook
- ? Undercover car space no. 18