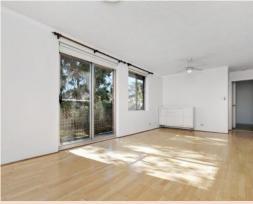

## Bright & spacious two bedroom unit in the heart of Meadowbank

- ? Two bedroom unit, located on the top floor
- ? Near new paint
- ? Modern kitchen with electric cooking
- ? Built-in wardrobes featured in both bedrooms
- ? Modern bathroom with shower over bath
- ? Stylish timber floorboards & carpet in bedrooms
- ? Internal laundry with dryer included
- ? Balcony with a leafy outlook
- ? Undercover car space no. 18