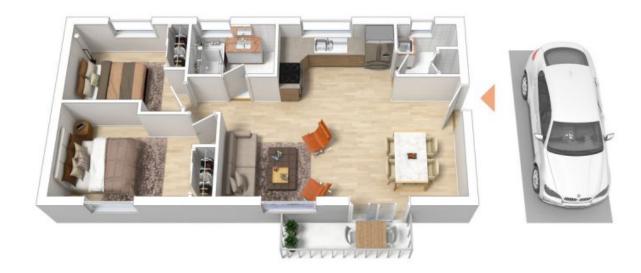

## Bright & spacious two bedroom unit in the heart of Meadowbank

- ? Two bedroom unit, located on the top floor
- ? Near new paint
- ? Modern kitchen with electric cooking
- ? Built-in wardrobes featured in both bedrooms
- ? Modern bathroom with shower over bath
- ? Stylish timber floorboards & carpet in bedrooms
- ? Internal laundry with dryer included
- ? Balcony with a leafy outlook
- ? Undercover car space no. 18