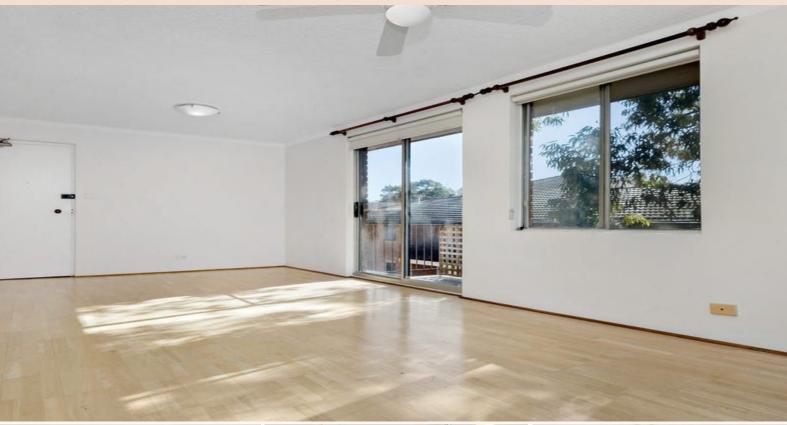

## Bright & spacious two bedroom unit in the heart of Meadowbank

- ? Two bedroom unit, located on the top floor
- ? Near new paint
- ? Modern kitchen with electric cooking
- ? Built-in wardrobes featured in both bedrooms
- ? Modern bathroom with shower over bath
- ? Stylish timber floorboards & carpet in bedrooms
- ? Internal laundry with dryer included
- ? Balcony with a leafy outlook
- ? Undercover car space no. 18