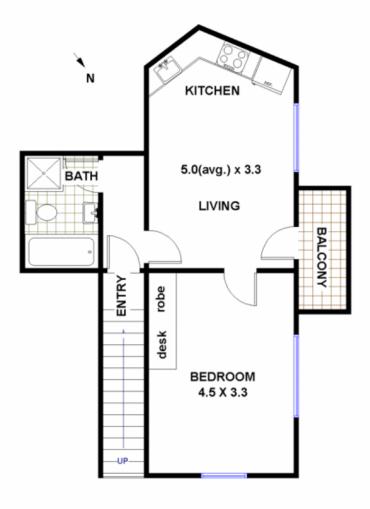

## 2 / 1 Pittwater Rd. Gladesville

FLOOR PLAN: All dimensions and layout are approximate only. No guarantee or liability will be accepted for reliance placed on it.