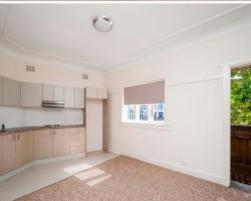

## This one bedroom unit is right in the heart of Gladesville with everything at yo

- ? One bedroom unit
- ? Built in the 1930's featuring big rooms & character features
- ? Near-new kitchen with a stove top only & microwave included
- ? Spacious lounge area combined with kitchen
- ? Large main bedroom with a built-in wardrobe & plenty of room for a desk
- ? Internal bathroom & laundry
- ? Balcony with great outlook
- ? 50 metres from the local shops & a bus stop right at your door step
- ? Street parking only