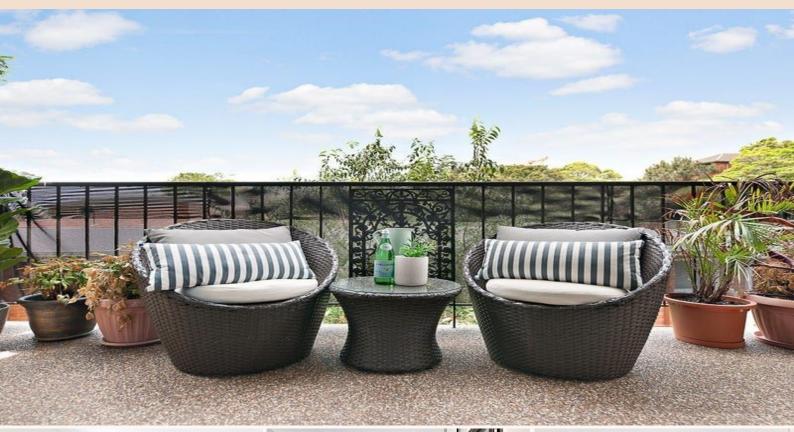

## Spacious modern two bedroom unit in security block

- ? Two bedroom unit both with built in robes
- ? Large lounge/dining area
- $? \ensuremath{\text{The}}\xspace$  balcony faces South East towards Smith Street and offers a quiet
- place to sit and unwind without being overlooked by neighbours.
- ? Internal laundry
- ? Large modern kitchen
- ? Secure under cover car space
- ? Own Store room
- ? Updated bathroom with separate bath