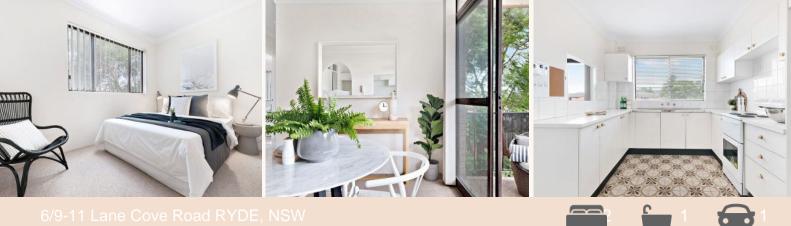

## Spacious modern two bedroom unit in security block

- ? Two bedroom unit both with built in robes
- ? Large lounge/dining area
- $? \ensuremath{\text{The}}\xspace$  balcony faces South East towards Smith Street and offers a quiet
- place to sit and unwind without being overlooked by neighbours.
- ? Internal laundry
- ? Large modern kitchen
- ? Secure under cover car space
- ? Own Store room
- ? Updated bathroom with separate bath

## Jackson Rowe

RYDE, NSW