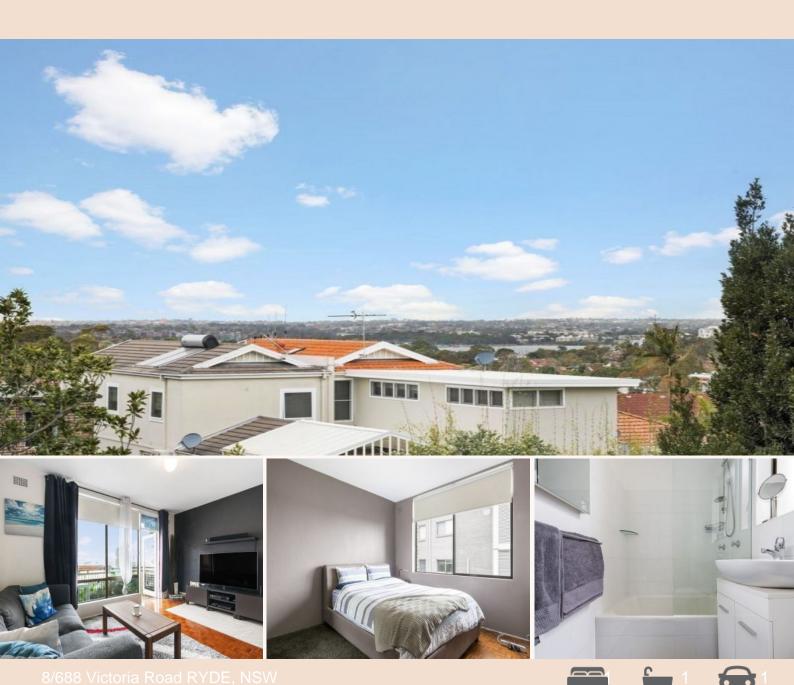

## Enjoy district views from your sunny balcony in the summer time!

- ? One bedroom unit with a built-in wardrobe
- ? Parquetry floors throughout
- ? Updated kitchen with extra cupboard space & laundry facilities (washing machine to stay)
- ? Bathroom with shower over bath
- ? Combined lounge & dining area
- ? Cosy balcony off lounge area
- ? Car space no. 8

Suitable for a professional working single or couple, this unit is close to Top Ryde Shopping Centre, where you can catch buses into the City

JR Leasing