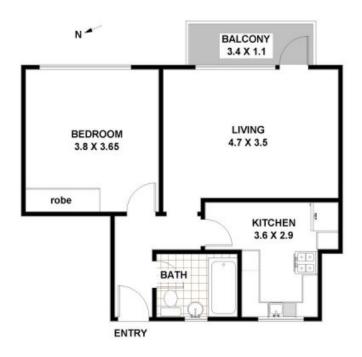

## 8 / 688 Victoria Rd. RYDE

FLOOR PLAN: All dimensions and layout are approximate only. No guarantee or liability will be accepted for reliance placed on it.