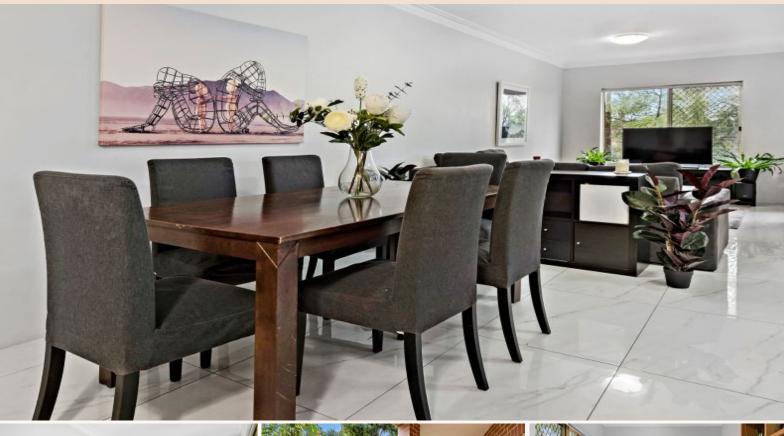

## Modern unit with easy access to everything Top Ryde offers.

It is a great 2 bedroom unit to upsize or downsize into with tiled floors, spacious lounge, dining, and living rooms creating plenty of options and flexibility.

- + Modern kitchen with granite benchtop, gas cooking and dishwasher
- + Beautifully laid out with loads of open space and natural light.
- + Two bedrooms, both with built-in wardrobes
- + Main bedroom with ensuite.
- + South-East facing, with two balconies to enjoy.
- + Elevated first floor with ramp access from street
- + Internal separate laundry.
- + Split system air-conditioning.
- + Security building