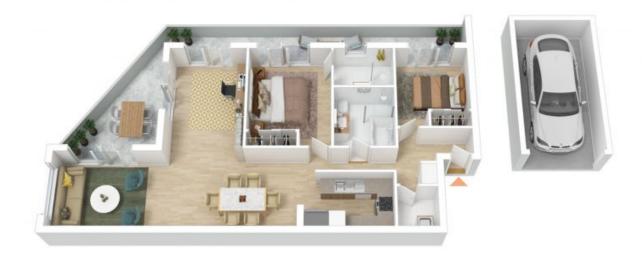

## Modern unit with easy access to everything Top Ryde offers.

It is a great 2 bedroom unit to upsize or downsize into with tiled floors, spacious lounge, dining, and living rooms creating plenty of options and flexibility.

- + Modern kitchen with granite benchtop, gas cooking and dishwasher
- + Beautifully laid out with loads of open space and natural light.
- + Two bedrooms, both with built-in wardrobes
- + Main bedroom with ensuite.
- + South-East facing, with two balconies to enjoy.
- + Elevated first floor with ramp access from street
- + Internal separate laundry.
- + Split system air-conditioning.
- + Security building