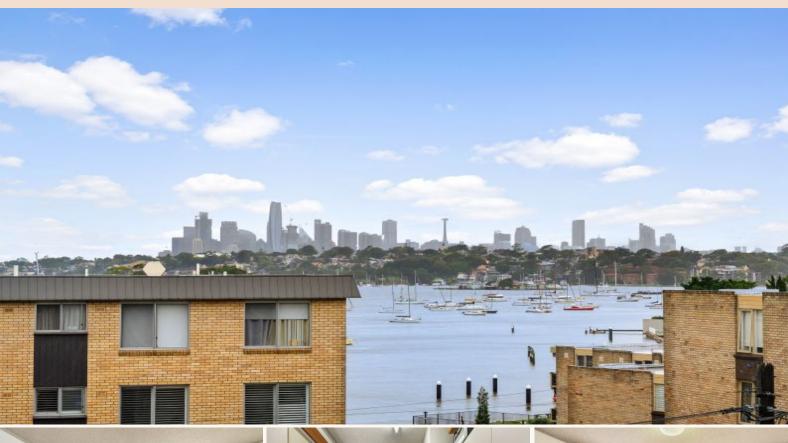

## Old style one-bedroom unit with brilliant views

This unit needs some renovation, but the outlook is hard to beat with views of the water, the harbour bridge, and the city.

It is being auctioned as a deceased estate sale, with our Executor having every intention of selling on the day.

- ? Great views from lounge and kitchen
- ? Undercover parking
- ? Generous main bedroom
- ? Elevated ground floor
- ? Rear of block
- ? Combined bathroom laundry

Unit Size: 68.7m2 internal (including balcony) 83.1 m2 total (Undercover car space 14.4m2)