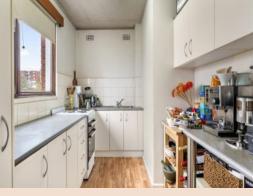

- ? Great views from lounge and kitchen
- ? Undercover parking
- ? Generous main bedroom
- ? Elevated ground floor
- ? Rear of block
- ? Combined bathroom laundry

Unit Size: 68.7m2 internal (including balcony) 83.1 m2 total (Undercover car space 14.4m2)