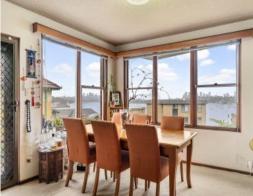

## Old style one-bedroom unit with brilliant views

This unit needs some renovation, but the outlook is hard to beat with views of the water, the harbour bridge, and the city.

It is being auctioned as a deceased estate sale, with our Executor having every intention of selling on the day.

- ? Great views from lounge and kitchen
- ? Undercover parking
- ? Generous main bedroom
- ? Elevated ground floor
- ? Rear of block
- ? Combined bathroom laundry

Unit Size: 68.7m2 internal (including balcony) 83.1 m2 total (Undercover car space 14.4m2)