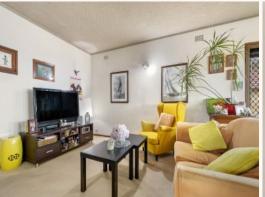

- ? Great views from lounge and kitchen
- ? Undercover parking
- ? Generous main bedroom
- ? Elevated ground floor
- ? Rear of block
- ? Combined bathroom laundry

Unit Size: 68.7m2 internal (including balcony) 83.1 m2 total (Undercover car space 14.4m2)