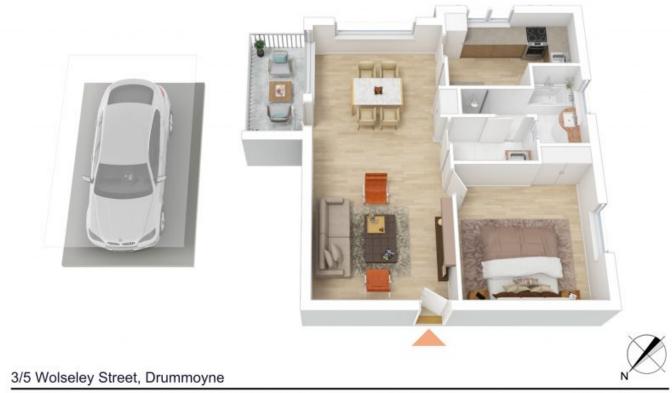

- ? Great views from lounge and kitchen
- ? Undercover parking
- ? Generous main bedroom
- ? Elevated ground floor
- ? Rear of block
- ? Combined bathroom laundry

Unit Size: 68.7m2 internal (including balcony) 83.1 m2 total (Undercover car space 14.4m2)