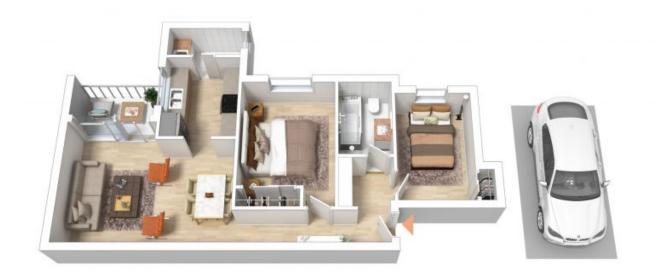

## Need a little extra space?

This comfortable, 2-bedroom unit has built-in robes in both bedrooms and a storage cage downstairs.

It has been updated in the last few years, so it is a perfect start for a first home buyer.

- ? Update kitchen with lots of cupboard space & dishwasher
- ? Updated blinds and lighting throughout
- ? Built-in wardrobes in both bedrooms
- ? Good size bathroom with separate bath & shower
- ? Internal laundry
- ? Caged storeroom and security car space
- ? Mid-floor location in a security block