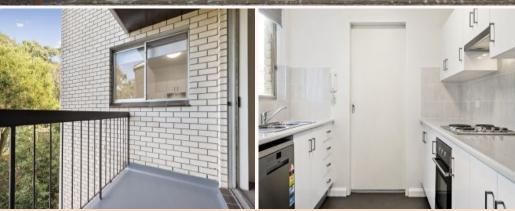

- ? Update kitchen with lots of cupboard space & dishwasher
- ? Updated blinds and lighting throughout
- ? Built-in wardrobes in both bedrooms
- ? Good size bathroom with separate bath & shower
- ? Internal laundry
- ? Caged storeroom and security car space
- ? Mid-floor location in a security block