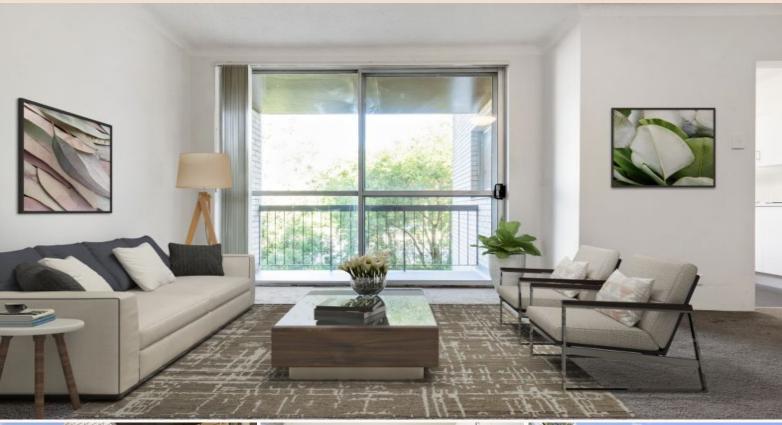

## Need a little extra space?

This comfortable, 2-bedroom unit has built-in robes in both bedrooms and a storage cage downstairs.

It has been updated in the last few years, so it is a perfect start for a first home buyer.

- ? Update kitchen with lots of cupboard space & dishwasher
- ? Updated blinds and lighting throughout
- ? Built-in wardrobes in both bedrooms
- ? Good size bathroom with separate bath & shower
- ? Internal laundry
- ? Caged storeroom and security car space
- ? Mid-floor location in a security block