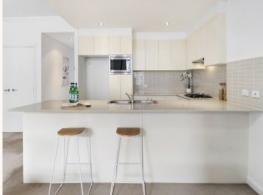

- ? Open floor plan with large lounge and dining areas
- ? A quality stone kitchen fitted with gas appliances
- ? Two generous bedrooms, main with ensuite and own balcony
- ? Entrance hallway with massive storage space
- ? Wide balcony with covered entertainment space
- ? Good-sized main bathroom plus a separate internal laundry
- ? Air-conditioned living and freshly painted
- ? Security car space and lock-up storage in the basement