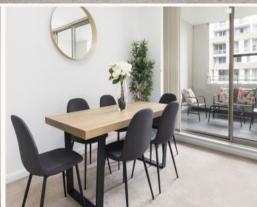

- ? Open floor plan with large lounge and dining areas
- ? A quality stone kitchen fitted with gas appliances
- ? Two generous bedrooms, main with ensuite and own balcony
- ? Entrance hallway with massive storage space
- ? Wide balcony with covered entertainment space
- ? Good-sized main bathroom plus a separate internal laundry
- ? Air-conditioned living and freshly painted
- ? Security car space and lock-up storage in the basement