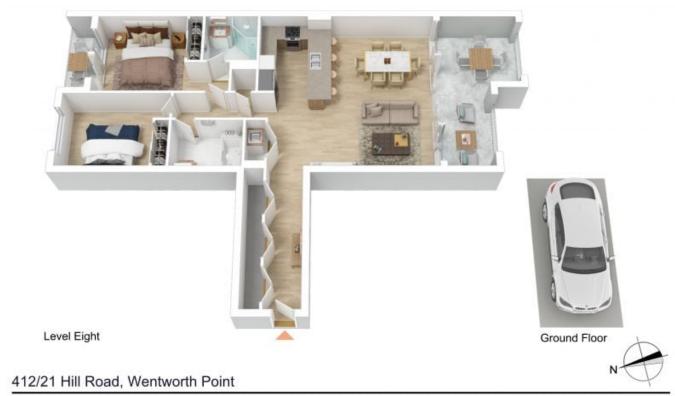

## Sold

This unit is one of the larger 2-bedroom units in the complex at 113 square metres.

It is well-presented, sensibly priced and has a couple of features you probably won't see in others on the market.

- ? Open floor plan with large lounge and dining areas
- ? A quality stone kitchen fitted with gas appliances
- ? Two generous bedrooms, main with ensuite and own balcony
- ? Entrance hallway with massive storage space
- ? Wide balcony with covered entertainment space
- ? Good-sized main bathroom plus a separate internal laundry
- ? Air-conditioned living and freshly painted
- ? Security car space and lock-up storage in the basement