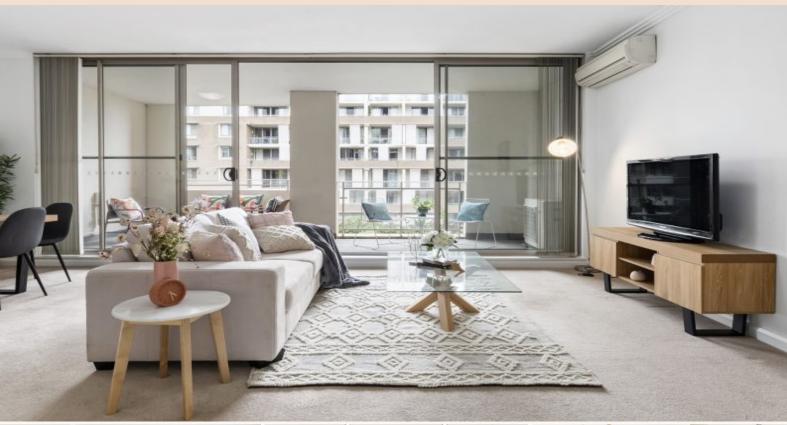

## Sold

This unit is one of the larger 2-bedroom units in the complex at 113 square metres.

It is well-presented, sensibly priced and has a couple of features you probably won't see in others on the market.

- ? Open floor plan with large lounge and dining areas
- ? A quality stone kitchen fitted with gas appliances
- ? Two generous bedrooms, main with ensuite and own balcony
- ? Entrance hallway with massive storage space
- ? Wide balcony with covered entertainment space
- ? Good-sized main bathroom plus a separate internal laundry
- ? Air-conditioned living and freshly painted
- ? Security car space and lock-up storage in the basement