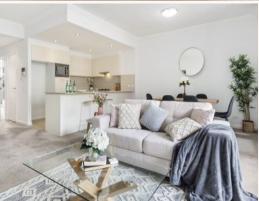

## Sold

This unit is one of the larger 2-bedroom units in the complex at 113 square metres.

It is well-presented, sensibly priced and has a couple of features you probably won't see in others on the market.

- ? Open floor plan with large lounge and dining areas
- ? A quality stone kitchen fitted with gas appliances
- ? Two generous bedrooms, main with ensuite and own balcony
- ? Entrance hallway with massive storage space
- ? Wide balcony with covered entertainment space
- ? Good-sized main bathroom plus a separate internal laundry
- ? Air-conditioned living and freshly painted
- ? Security car space and lock-up storage in the basement