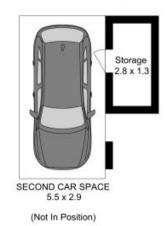

## Right at home

Being on the 6th floor this unit is nice and light with a comfortable open feel

Open plan living and no wasted space, you'll quickly feel right at home.

- ? Open floor plan with large lounge and dining areas
- ? A quality stone kitchen fitted with gas appliances
- ? Main bedrooms, main with ensuite and own balcony
- ? Entrance hallway with masses of storage space
- ? Wide balcony with covered entertainment space
- ? Good-sized main bathroom plus a separate internal laundry
- ? Air-conditioned and freshly painted
- ? Security car space and lock-up storage in the basement
- ? Immaculate security building with lift and intercom access