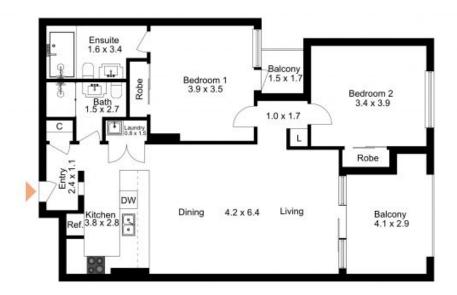

## Right at home

Being on the 6th floor this unit is nice and light with a comfortable open feel

Open plan living and no wasted space, you'll quickly feel right at home.

- ? Open floor plan with large lounge and dining areas
- ? A quality stone kitchen fitted with gas appliances
- ? Main bedrooms, main with ensuite and own balcony
- ? Entrance hallway with masses of storage space
- ? Wide balcony with covered entertainment space
- ? Good-sized main bathroom plus a separate internal laundry
- ? Air-conditioned and freshly painted
- ? Security car space and lock-up storage in the basement
- ? Immaculate security building with lift and intercom access