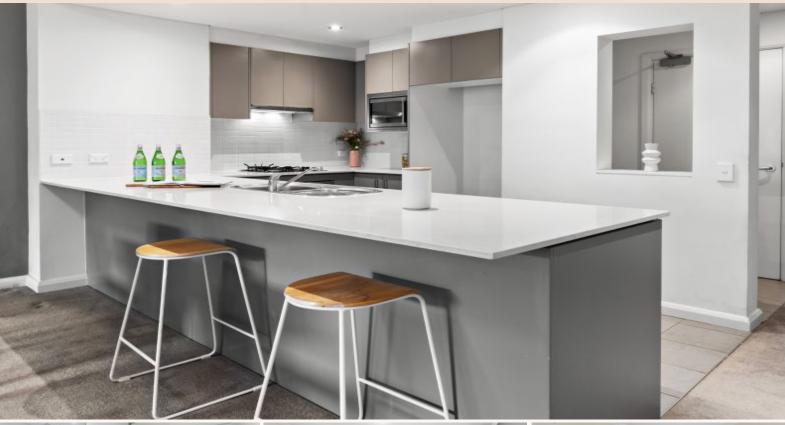

## Right at home

Being on the 6th floor this unit is nice and light with a comfortable open feel

Open plan living and no wasted space, you'll quickly feel right at home.

- ? Open floor plan with large lounge and dining areas
- ? A quality stone kitchen fitted with gas appliances
- ? Main bedrooms, main with ensuite and own balcony
- ? Entrance hallway with masses of storage space
- ? Wide balcony with covered entertainment space
- ? Good-sized main bathroom plus a separate internal laundry
- ? Air-conditioned and freshly painted
- ? Security car space and lock-up storage in the basement
- ? Immaculate security building with lift and intercom access