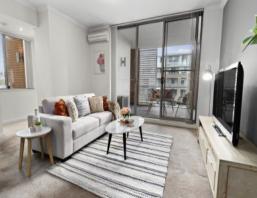

## Right at home

Being on the 6th floor this unit is nice and light with a comfortable open feel

Open plan living and no wasted space, you'll quickly feel right at home.

- ? Open floor plan with large lounge and dining areas
- ? A quality stone kitchen fitted with gas appliances
- ? Main bedrooms, main with ensuite and own balcony
- ? Entrance hallway with masses of storage space
- ? Wide balcony with covered entertainment space
- ? Good-sized main bathroom plus a separate internal laundry
- ? Air-conditioned and freshly painted
- ? Security car space and lock-up storage in the basement
- ? Immaculate security building with lift and intercom access