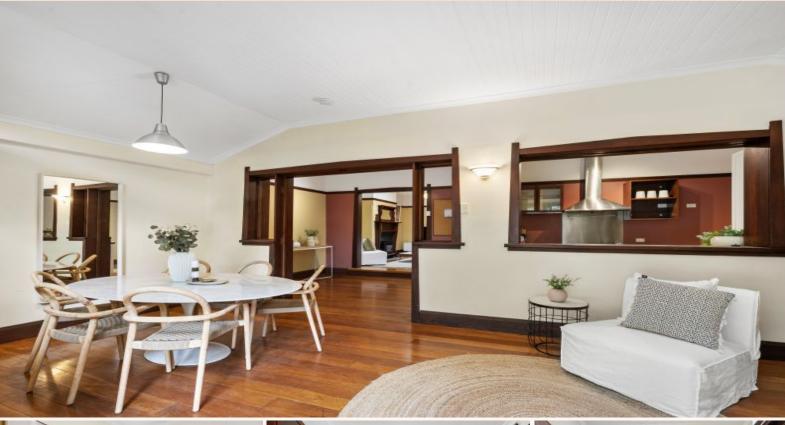

## Beautiful Character Family Home

This light and airy three-bedroom semi-detached home offers more space and comfort than you imagined possible.

With three fantastic-sized bedrooms, private sitting rooms, and separate lounge and dining rooms, this memorable home will enchant you on first viewing.

? 3 bedrooms, two with their own private sitting rooms

? 509.8 square metres of land

- ? Single Level home
- ? Renovated bathroom with spa bath plus second toilet
- ? Ducted air conditioning
- ? Formal lounge with fireplace
- ? Separate dining and family rooms
- ? Polished timber floors throughout
- ? Freestanding work studio in the backyard with power, air-conditioning, and telephone  $\operatorname{poi}$