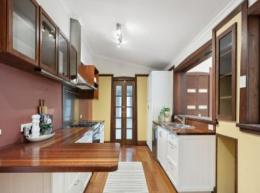

? 3 bedrooms, two with their own private sitting rooms

? 509.8 square metres of land

- ? Single Level home
- ? Renovated bathroom with spa bath plus second toilet
- ? Ducted air conditioning
- ? Formal lounge with fireplace
- ? Separate dining and family rooms
- ? Polished timber floors throughout
- ? Freestanding work studio in the backyard with power, air-conditioning, and telephone  $\operatorname{poi}$