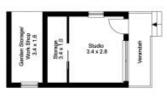

? 3 bedrooms, two with their own private sitting rooms

? 509.8 square metres of land

- ? Single Level home
- ? Renovated bathroom with spa bath plus second toilet
- ? Ducted air conditioning
- ? Formal lounge with fireplace
- ? Separate dining and family rooms
- ? Polished timber floors throughout
- ? Freestanding work studio in the backyard with power, air-conditioning, and telephone  $\operatorname{poi}$

## **Jackson**Rowe

133 Constitution Road W, West Ryde

The floor plan is not to scale; measurements are indicative and in melters. Extente elements are not in position. Plans should not be relied on, interested parties should make and only on their own enquiries.