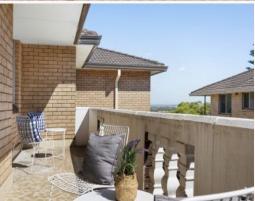

## Two Bedroom Unit with large balcony

This unit has a floor plan with a relaxed, open feel, and an updated bathroom and kitchen. There is a large side balcony with district views. Northwest facing and top floor position, with windows on both sides, promises plenty of sunshine in your life.

- ? 2 bedrooms with built-ins in the main
- ? Updated kitchen
- ? Updated bathroom with separate shower and bath
- ? Internal laundry
- ? Large sun-soaked balcony
- ? Undercover parking
- ? Top floor position