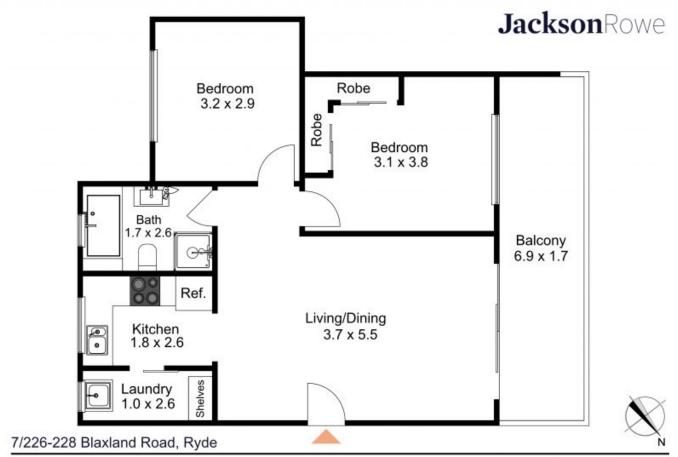

## Two Bedroom Unit with large balcony

This unit has a floor plan with a relaxed, open feel, and an updated bathroom and kitchen. There is a large side balcony with district views. Northwest facing and top floor position, with windows on both sides, promises plenty of sunshine in your life.

- ? 2 bedrooms with built-ins in the main
- ? Updated kitchen
- ? Updated bathroom with separate shower and bath
- ? Internal laundry
- ? Large sun-soaked balcony
- ? Undercover parking
- ? Top floor position

66 square metres internally

**Gail Jackson** 

Stephen Jackson

0408 448 692

0417211330

Produced by **DIAKRIT**