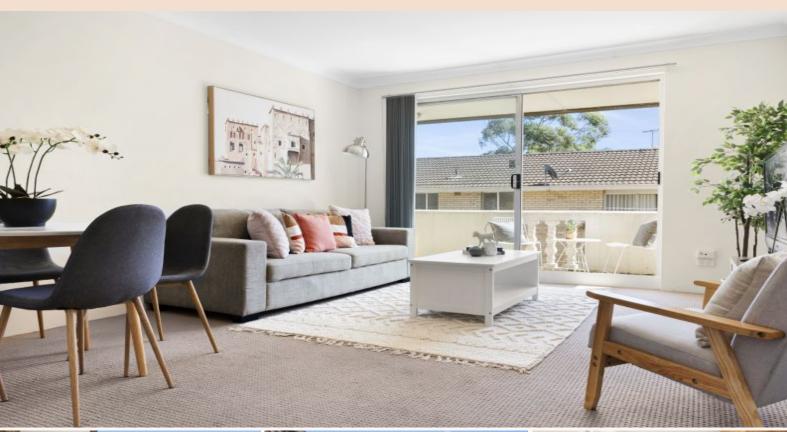

## Two Bedroom Unit with large balcony

This unit has a floor plan with a relaxed, open feel, and an updated bathroom and kitchen. There is a large side balcony with district views. Northwest facing and top floor position, with windows on both sides, promises plenty of sunshine in your life.

- ? 2 bedrooms with built-ins in the main
- ? Updated kitchen
- ? Updated bathroom with separate shower and bath
- ? Internal laundry
- ? Large sun-soaked balcony
- ? Undercover parking
- ? Top floor position