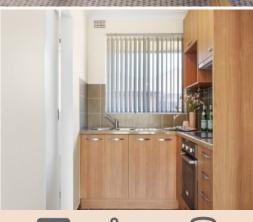

- ? 2 bedrooms with built-ins in the main
- ? Updated kitchen
- ? Updated bathroom with separate shower and bath
- ? Internal laundry
- ? Large sun-soaked balcony
- ? Undercover parking
- ? Top floor position