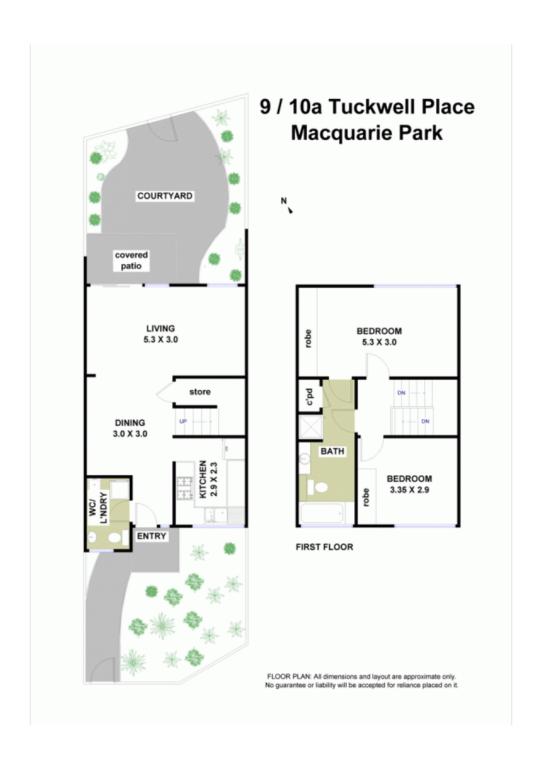

## **Jackson**Rowe

9/10A Tuckwell Place MACQUARIE PARK, NSW

## Tuckwell place has some of the best townhouses in the area - we think this is on

- + Updated kitchen with plenty of cupboard space, electric cooking & a dishwasher
- + Built-in wardrobe featured in both bedrooms
- + Near-new paint & carpet throughout
- + Modern bathroom with double entry access
- + Reverse cycle air-conditioning
- + Large storage area under stairs
- + Internal laundry with second toilet
- + Lock-up garage
- + Quiet rear courtyard with awning for entertaining
- + Close to Macquarie Park business area & Macquarie Shopping Centre