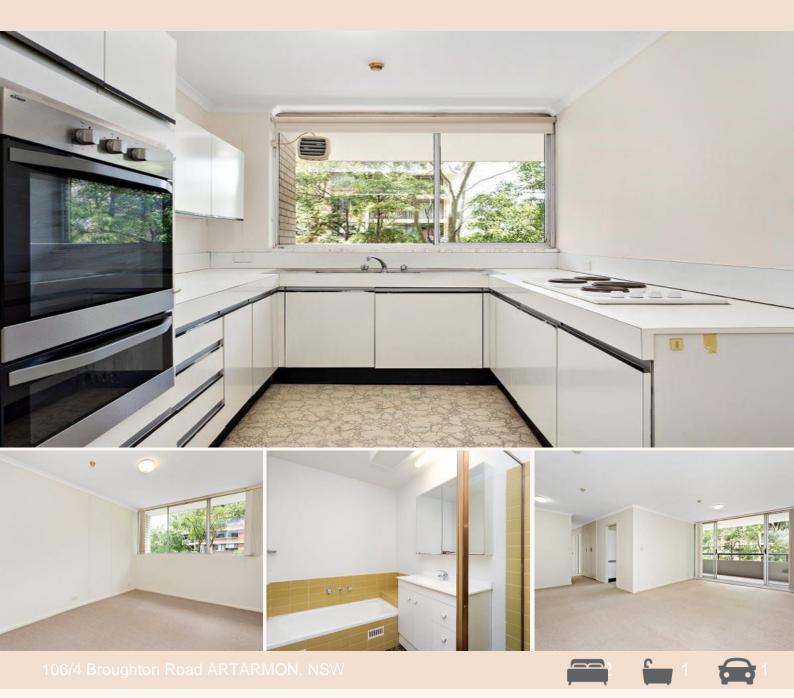

## This two bedroom unit is perfectly located just up the road from Artarmon Train

- ? Two well sized bedrooms, main with built-in wardrobe
- ? Security block with lift access to unit
- ? Internal laundry with dryer provided
- ? Ample storage throughout the unit
- ? Neat & tidy kitchen with electric cooking and plenty of cupboard space
- ? Large balcony off lounge area with a leafy outlook
- ? Undercover car space no. 106, with visitor parking also available in the block
- ? Storage cage #106 in basement of building
- ? Short walk to local shops, cafes, Artarmon Train Station & Thomson Park

## 106/4 Broughton Road, Artarmon

The floor plan is not to scale; measurements are indicative and it metres. Extentor elements are not in position. Plans should not be relied on. Interested parties should make and may on their own expanses.

Produced by DIAKRIT

Jackson Rowe

106/4 Broughton Road

**ARTARMON, NSW**