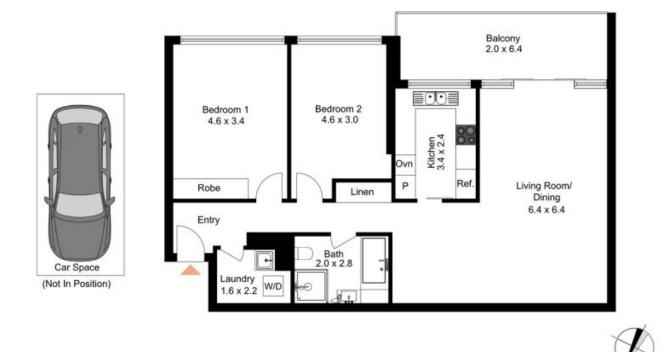

## 106/4 Broughton Road, Artarmon

The floor plan is not to scale; measurements are indicative and it metres. Extentor elements are not in position. Plans should not be relied on. Interested parties should make and may on their own expanses.