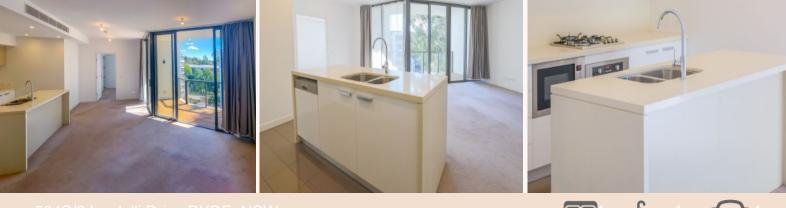

## 504S/2 Lardelli Drive RYDE, NSW

Community living in a spacious, north facing 1 bedroom apartment

- ? North facing aspect receiving all day sun
- ? Large bedroom with heavy duty window and retractable flyscreen
- ? Large built-in wardrobe
- ? Spacious open plan living area
- ? Full floor-to-ceiling views opening up to an ample sized balcony
- ? Bright LED downlighting
- ? Bathroom with separate shower and bath
- ? Open plan kitchen with island benchtop
- ? Modern gas stainless steel appliances
- ? Dishwasher, microwave, oven
- ? Soft-closing drawers and doors
- ? Modest but useful study area