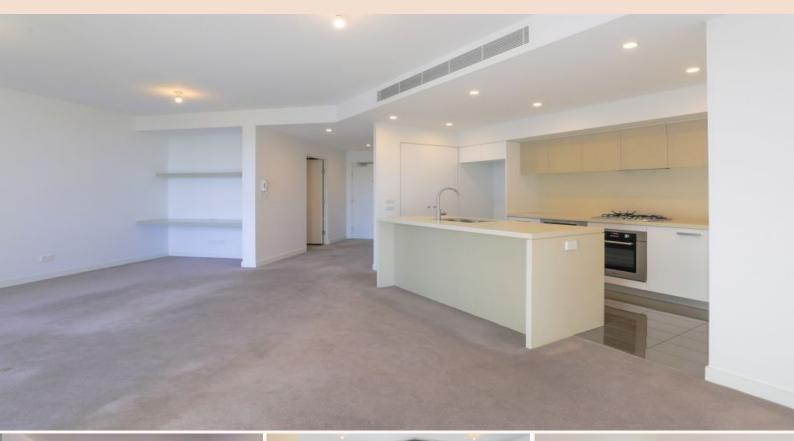

## 504S/2 Lardelli Drive RYDE, NSW

Community living in a spacious, north facing 1 bedroom apartment

- ? North facing aspect receiving all day sun
- ? Large bedroom with heavy duty window and retractable flyscreen
- ? Large built-in wardrobe
- ? Spacious open plan living area
- ? Full floor-to-ceiling views opening up to an ample sized balcony
- ? Bright LED downlighting
- ? Bathroom with separate shower and bath
- ? Open plan kitchen with island benchtop
- ? Modern gas stainless steel appliances
- ? Dishwasher, microwave, oven
- ? Soft-closing drawers and doors
- ? Modest but useful study area